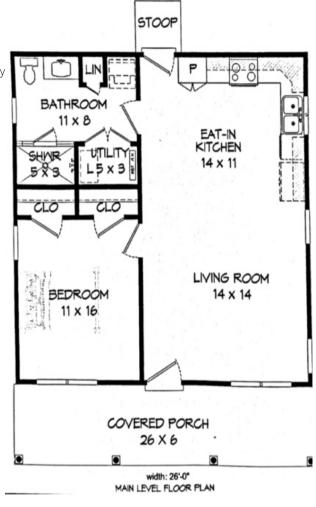

## **Specifications:**

- 676 Total Living Area
- 1 Bedroom
- 1 Full Bath w/ easy access shower stall
- Handicap Accesable

## Features

- Energy efficient 2'x6' construction
- Maintenance free exterior
  - Heat and A/C
- Complete on your land/ready to move in Starting at \$149,000

criteria **Phone**: 401-294-2880; 401-623-0762 **Email**: knollwood@outlook.com **Web**: Knollwoodbuilding.com **FB**: Knollwood and Fieldstone Properties Knollwood Building Co. 2505 Boston Neck Rd; Saunderstown, RI 02874