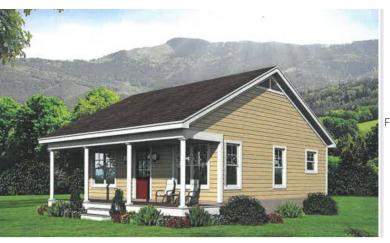

## The Kingston

Mirco- Cottage For family and multi-generational living solutions on your existing property Great alternative to assisted living

## **Specifications:**

- 676 Total Living Area
- 1 Bedroom
- 1 Full Bath w/ easy access shower stall
- Handicap Accesable

## Features

- Energy efficient 2'x6' construction
- Maintenance free exterior
  - Heat and A/C
- Complete on your land/ready to move in Starting at \$149,000

criteria **Phone**: 401-294-2880; 401-623-0762 **Email**: knollwood@outlook.com **Web**: Knollwoodbuilding.com **FB**: Knollwood and Fieldstone Properties Knollwood Building Co. 2505 Boston Neck Rd; Saunderstown, RI 02874