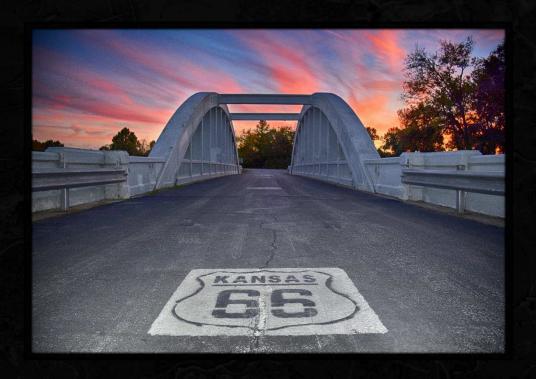

Above - "Sunset at Rainbow Bridge" 11x14 Self-Matted Mounted Print - \$50

Below - "Kansas 66" 11x14 Self-Matted Mounted Print - \$50

Above - "Spencer Cafe on Rt 66" 11x14 Self-Matted Mounted Print - \$50