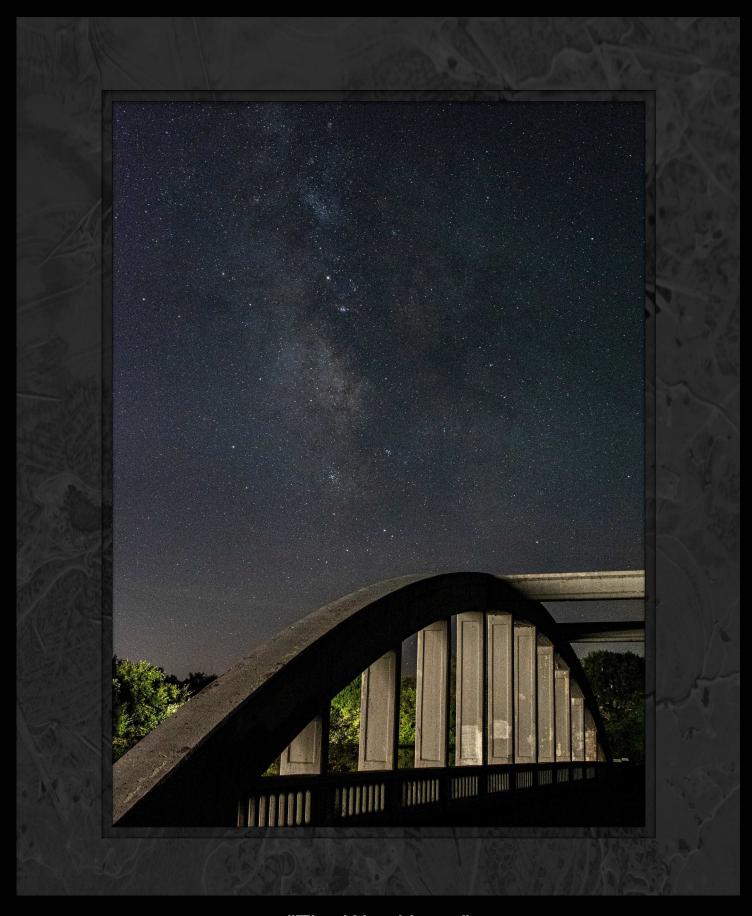

Above - "Sunset at Rainbow Bridge" 11x14 Self-Matted Mounted Print - \$50

Below - "Kansas 66" 11x14 Self-Matted Mounted Print - \$50

Above - "Spencer Cafe on Rt 66" 11x14 Self-Matted Mounted Print - \$50