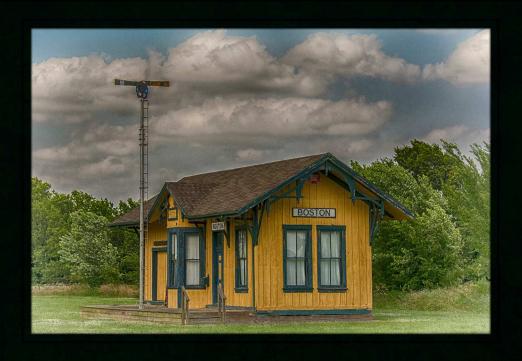

Georgetown Loop

10x13
Self-Matted
Mounted
Print

\$40

Above - "Boston Depot"

11x14 Self-Matted Mounted Print - \$50

Below - "Carona Depot"

11x14 Self-Matted Mounted Print - \$50

Above - "Curves of a Goddess" 8x12 Self-Matted Metal Print - \$99