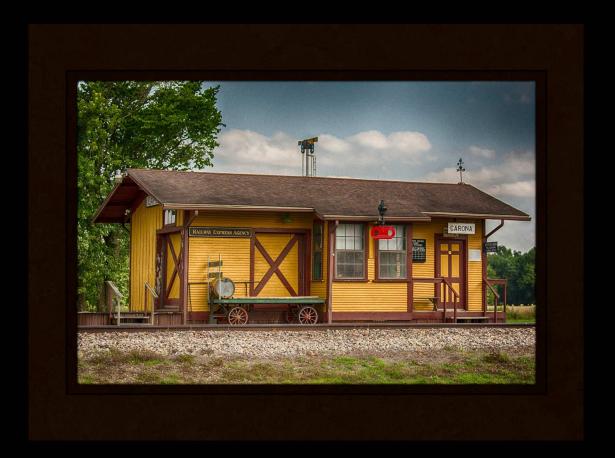

Georgetown Loop

10x13
Self-Matted
Mounted
Print

\$40

Above - "Boston Depot"

11x14 Self-Matted Mounted Print - \$50

Below - "Carona Depot"

11x14 Self-Matted Mounted Print - \$50

Above - "Curves of a Goddess" 8x12 Self-Matted Metal Print - \$99