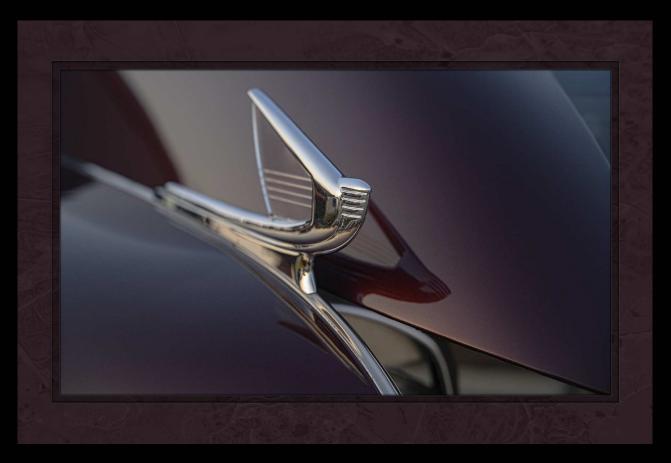

Georgetown Loop

10x13
Self-Matted
Mounted
Print

\$40

Above - "Boston Depot"

11x14 Self-Matted Mounted Print - \$50

Below - "Carona Depot"

11x14 Self-Matted Mounted Print - \$50

Above - "Curves of a Goddess" 8x12 Self-Matted Metal Print - \$99