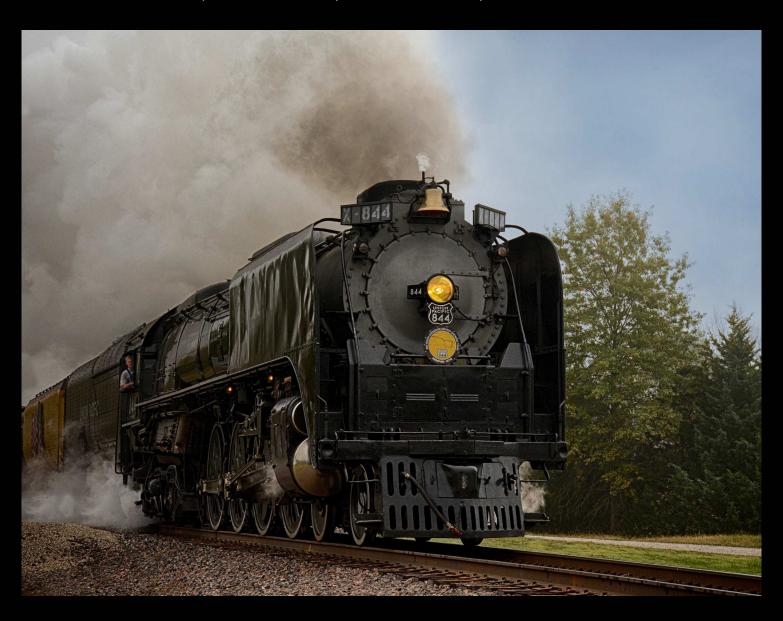

Other print products are available, too - mugs, cutting boards, tile coasters, tile backsplashes, ornaments, and more - just ask!

On the Front Cover "Black Beauty"

This image is "Black Beauty at Night"

Either one available in 8x10 - \$35 or 16x20 - \$99