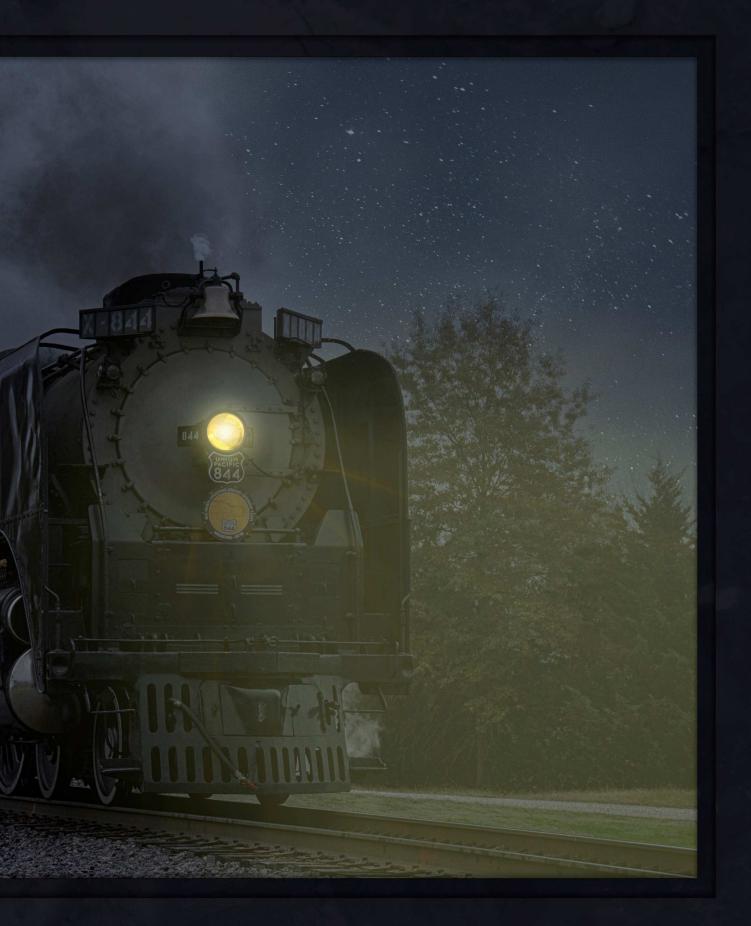

Other print products are available, too - mugs, cutting boards, tile coasters, tile backsplashes, ornaments, and more - just ask!

On the Front Cover "Black Beauty"

This image is "Black Beauty at Night"

Either one available in 8x10 - \$35 or 16x20 - \$99