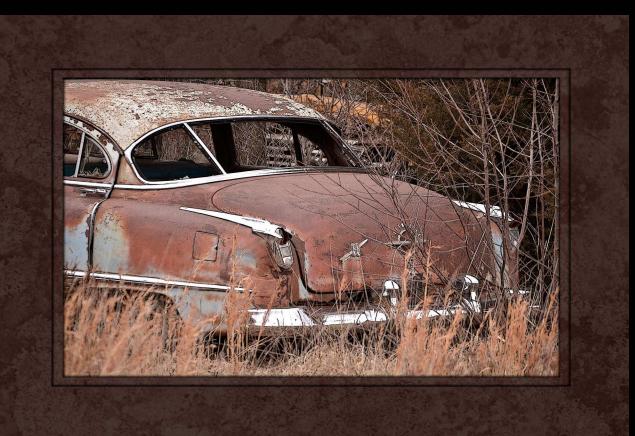

Below - "Boots Court Motel on Rt 66"

10x20 Self-Matted Mounted Printed on Metallic Paper - \$75

"John's Modern Cabins on Rt 66" 10x13 Self-Matted Mounted Print - \$40

"Banned From Society"

10x13 Self-Matted Mounted Print - \$40