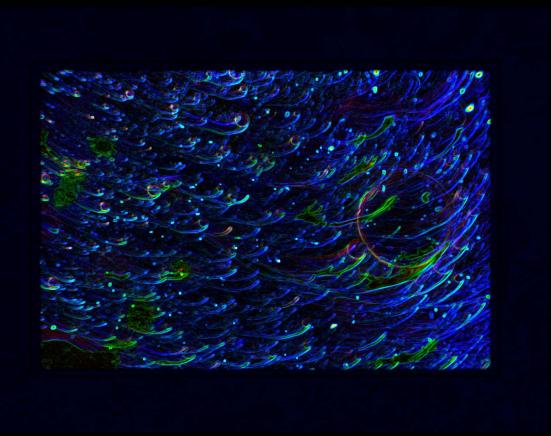

Above - "Eagle Eye"

10x13 Self-Matted Mounted Print - \$40

Below - The Psychedelic Explorer 10x13 Self-Matted Mounted Print - \$40

Above - "Solar Winds" 11x14 Self-Matted Mounted Print - \$50

Below - "Sea of Trees"