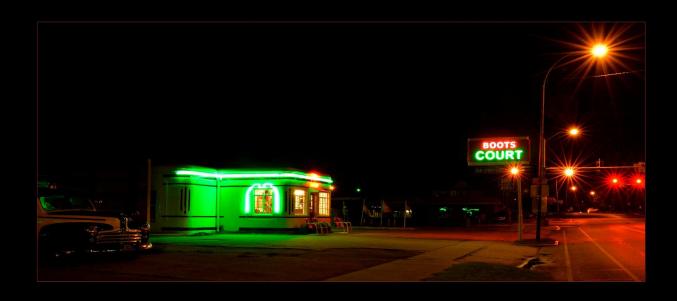

Below - "Boots Court Motel on Rt 66"

10x20 Self-Matted Mounted Printed on Metallic Paper - \$75

"John's Modern Cabins on Rt 66" 10x13 Self-Matted Mounted Print - \$40

"Banned From Society"

10x13 Self-Matted Mounted Print - \$40