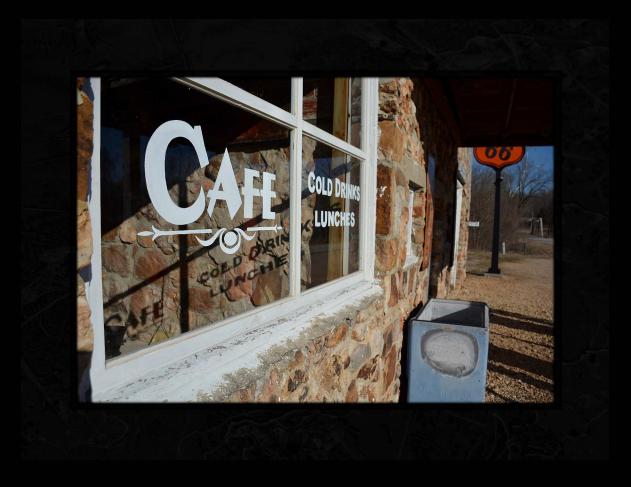

Above - "Sunset at Rainbow Bridge" 11x14 Self-Matted Mounted Print - \$50

Below - "Kansas 66" 11x14 Self-Matted Mounted Print - \$50

Above - "Spencer Cafe on Rt 66" 11x14 Self-Matted Mounted Print - \$50