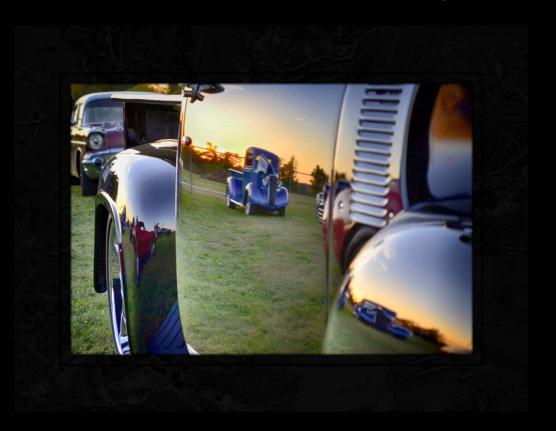

Below - "Car Show Reflections"

10x13 Self-Matted Mounted Print - \$40

Above - "Rocket 88" 12x18 Self-Matted Mounted Print - \$65

Below - "Mustangs at Gay Parita" 10x15 Self-Matted Mounted Print - \$45

"The Way Home" 8x10 Self-Matted Mounted Print - \$35 16x20 Self-Matted Mounted Print - \$99