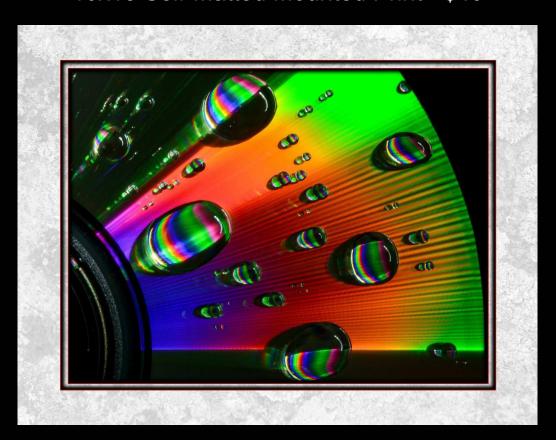

Above - "Eagle Eye"

10x13 Self-Matted Mounted Print - \$40

Below - The Psychedelic Explorer 10x13 Self-Matted Mounted Print - \$40

Above - "Solar Winds" 11x14 Self-Matted Mounted Print - \$50

Below - "Sea of Trees"