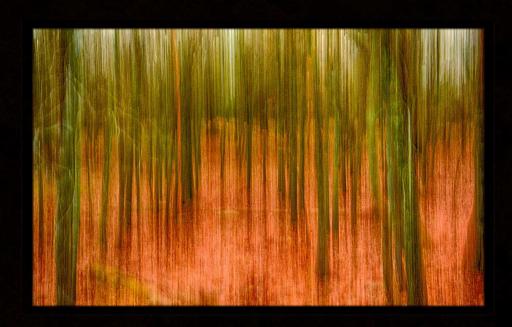

Above - "Eagle Eye"

10x13 Self-Matted Mounted Print - \$40

Below - The Psychedelic Explorer 10x13 Self-Matted Mounted Print - \$40

Above - "Solar Winds" 11x14 Self-Matted Mounted Print - \$50

Below - "Sea of Trees"