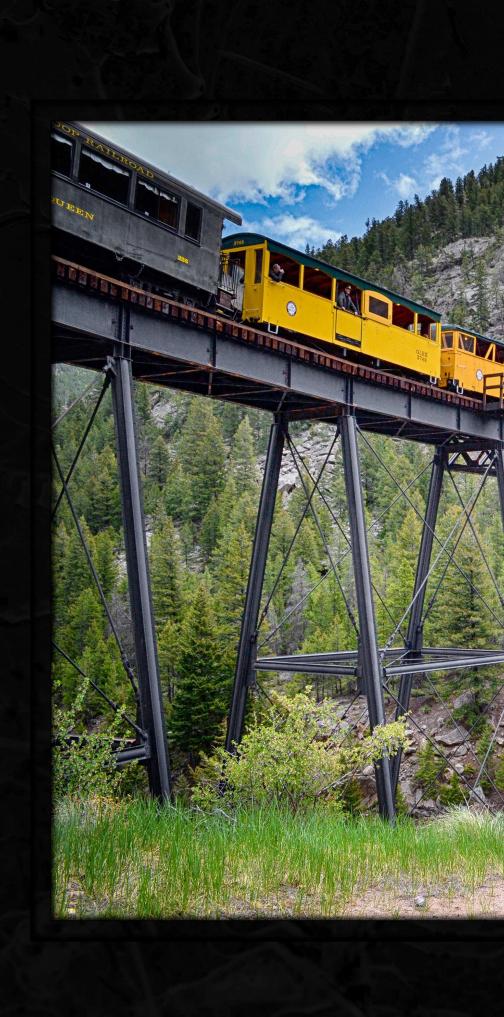

Georgetown Loop

10x13
Self-Matted
Mounted
Print

\$40

Above - "Boston Depot"

11x14 Self-Matted Mounted Print - \$50

Below - "Carona Depot"

11x14 Self-Matted Mounted Print - \$50

Above - "Curves of a Goddess" 8x12 Self-Matted Metal Print - \$99