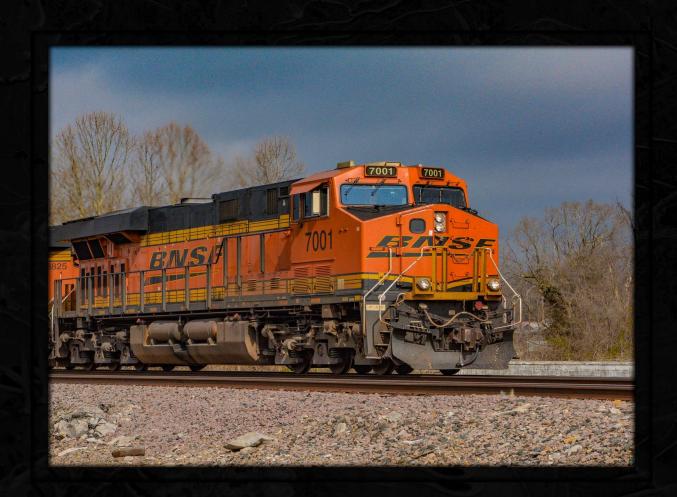

Making today's photographs for tomorrow's memories

Trains, Cars, Rt 66, Abstracts



## About Jane Ballard Photography Prints

Most prints are self-matted (made as part of the print) come mounted on mat board and ready to frame, unless otherwise noted in the description.

Pricing is for the size listed. Please ask about other sizes. Shipping is free for the prints listed in this catalog.

Other print products are available, too - mugs, cutting boards, tile coasters, tile backsplashes, ornaments, and more - just ask!



On the Front Cover "Black Beauty"

This image is "Black Beauty at Night"

Either one available in 8x10 - \$35 or 16x20 - \$99





Georgetown Loop

10x13
Self-Matted
Mounted
Print

\$40







Above - "Boston Depot"

11x14 Self-Matted Mounted Print - \$50

Below - "Carona Depot"

11x14 Self-Matted Mounted Print - \$50





Above - "Curves of a Goddess" 8x12 Self-Matted Metal Print - \$99

Below - "Car Show Reflections"

10x13 Self-Matted Mounted Print - \$40





Above - "Rocket 88" 12x18 Self-Matted Mounted Print - \$65

Below - "Mustangs at Gay Parita" 10x15 Self-Matted Mounted Print - \$45





"The Way Home" 8x10 Self-Matted Mounted Print - \$35 16x20 Self-Matted Mounted Print - \$99



Above - "Sunset at Rainbow Bridge" 11x14 Self-Matted Mounted Print - \$50

Below - "Kansas 66" 11x