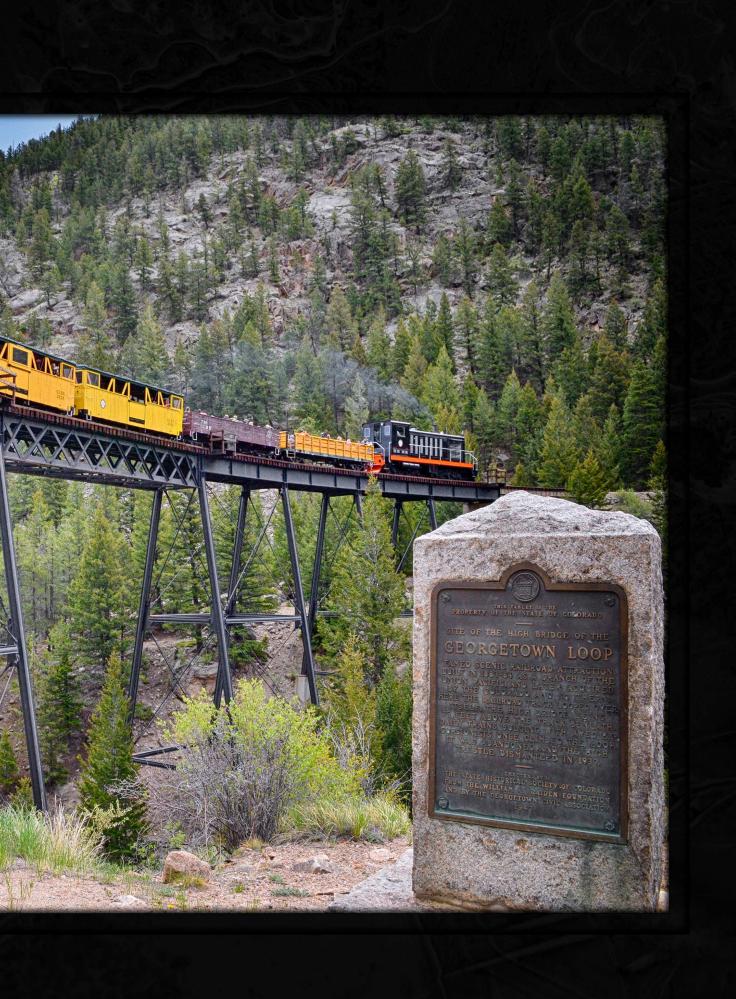

Georgetown Loop

10x13
Self-Matted
Mounted
Print

\$40

Above - "Boston Depot"

11x14 Self-Matted Mounted Print - \$50

Below - "Carona Depot"

11x14 Self-Matted Mounted Print - \$50

Above - "Curves of a Goddess" 8x12 Self-Matted Metal Print - \$99