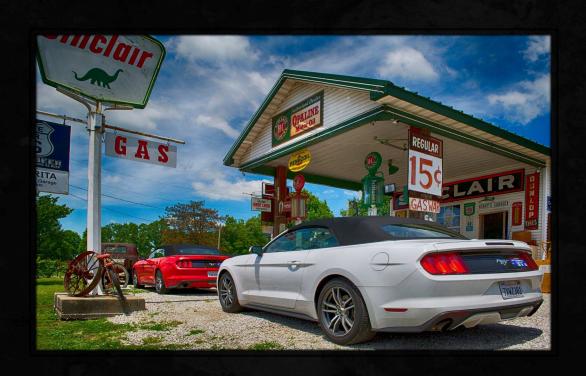

Below - "Car Show Reflections"

10x13 Self-Matted Mounted Print - \$40

Above - "Rocket 88" 12x18 Self-Matted Mounted Print - \$65

Below - "Mustangs at Gay Parita" 10x15 Self-Matted Mounted Print - \$45

"The Way Home" 8x10 Self-Matted Mounted Print - \$35 16x20 Self-Matted Mounted Print - \$99