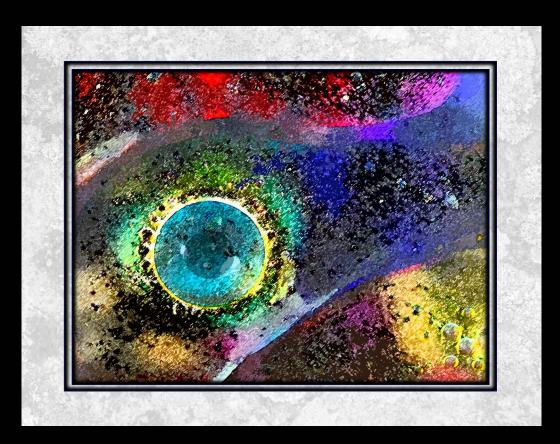

Above - "Eagle Eye"

10x13 Self-Matted Mounted Print - \$40

Below - The Psychedelic Explorer 10x13 Self-Matted Mounted Print - \$40

Above - "Solar Winds" 11x14 Self-Matted Mounted Print - \$50

Below - "Sea of Trees"