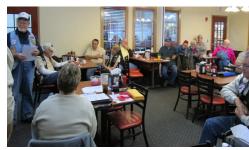

Our first gathering at our new location seemed to work out great. We had several visitors and nearly packed the new room. Amongst the visitors was the new Assistant District Director of the West, Clyde Alexander. Clyde installed our new Assistant Chapter Directors, Bob and Diane Redding. Bob and Diane are also remaining as our Chapter Couple for one more year. Frank Pizzardi volunteered to help with the Ride Coordinator position and we will be working on getting him up to speed to make it official.

## January Gathering

Clyde installs our new Assistant Chapter Directors Bob & Diane Redding

New site at the Golden Corral and we had eleven visitors!

Gerry is the first caretaker of our Mascot—M2

Page # 4