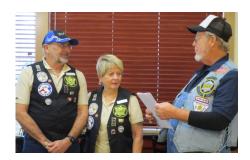

Our first gathering at our new location seemed to work out great. We had several visitors and nearly packed the new room. Amongst the visitors was the new Assistant District Director of the West, Clyde Alexander. Clyde installed our new Assistant Chapter Directors, Bob and Diane Redding. Bob and Diane are also remaining as our Chapter Couple for one more year. Frank Pizzardi volunteered to help with the Ride Coordinator position and we will be working on getting him up to speed to make it official.

## January Gathering

Clyde installs our new Assistant Chapter Directors Bob & Diane Redding

New site at the Golden Corral and we had eleven visitors!

Gerry is the first caretaker of our Mascot—M2

Page # 4