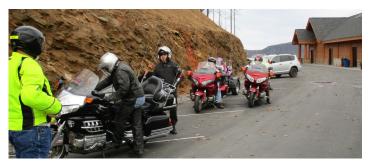

## M2 Lunch & Icycle Ride

## January Gathering

Clyde installs our new Assistant Chapter Directors Bob & Diane Redding

New site at the Golden Corral and we had eleven visitors!

Gerry is the first caretaker of our Mascot—M2

Page # 4