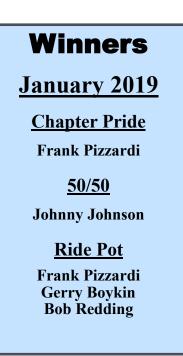

Our first gathering at our new location seemed to work out great. We had several visitors and nearly packed the new room. Amongst the visitors was the new Assistant District Director of the West, Clyde Alexander. Clyde installed our new Assistant Chapter Directors, Bob and Diane Redding. Bob and Diane are also remaining as our Chapter Couple for one more year. Frank Pizzardi volunteered to help with the Ride Coordinator position and we will be working on getting him up to speed to make it official.