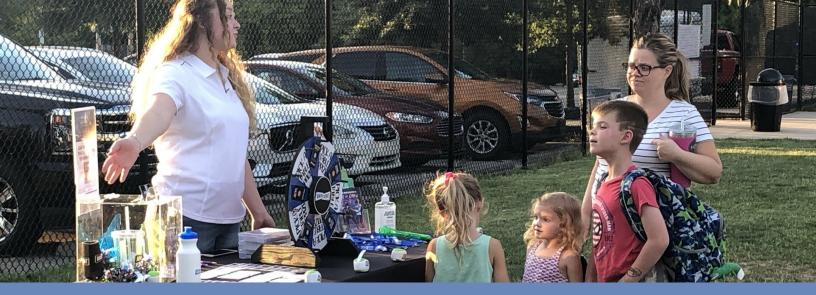

### **Business Expo**

The Business Expo is a one-day annual event that takes place in September, with over 50 participating vendors and hundreds of attendees this is one of the premier business events for the Chamber. This event is themed and booths are encouraged to decorate to the year's theme.

#### Title Sponsor: \$2,000

- Top billing logo recognition.
- Name recognition during the event.
- An exhibit booth.
- Opportunity to select booth location in the room.

#### Supporting Sponsor: \$1,000

- Logo recognition.
- Name recognition during the event.
- An exhibit booth.
- Opportunity to select booth location in the room.

#### Passport Sponsor: \$600

- Logo recognition on event passport given to all attendees.
- Includes a booth.