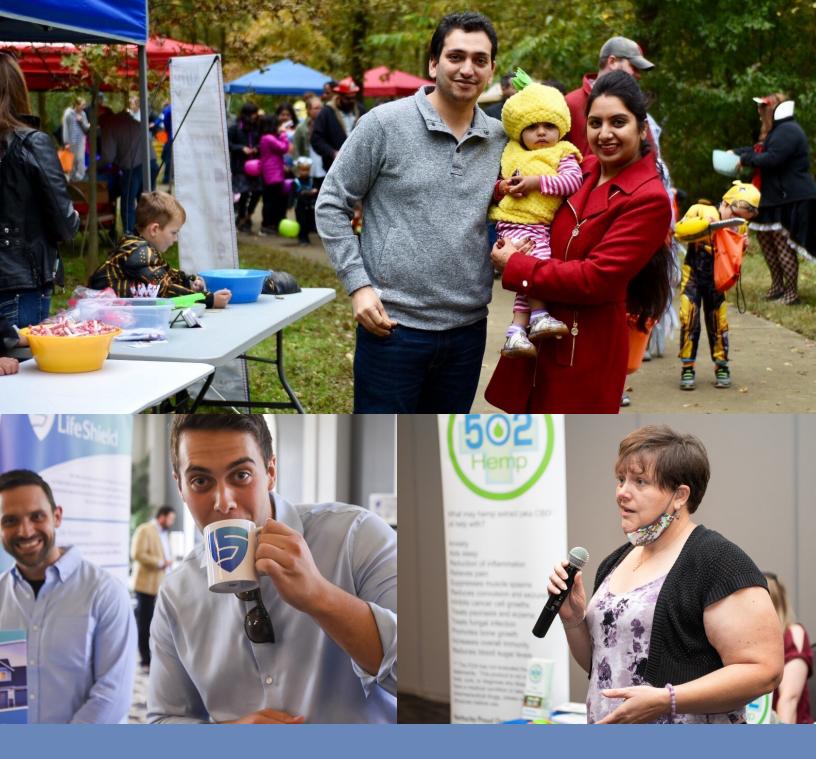

## Halloween in Brown Park

One of our signature community events, Halloween in Brown Park is cherished in the St. Matthews and the surrounding area for over twenty years. This unique to the Chamber of St. Matthews event allows businesses to get in front of thousands of potential clients/ customers in a single day. All sponsors are invited to have a booth as well.

### **St. Matthews Potato Festival**

A fresh slice of history returns to St. Matthews on Saturday, August 27th, 2022 when the St. Matthews Potato Festival returns for the first time since 1952. This reimagined festival will be produced by The Chamber of St. Matthews for The City of St. Matthews. Bringing good old-fashioned fun and plenty of nostalgia to the area this one-day event promises to be a-peel-ing to our area residents!