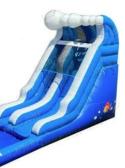

13x13 Castle Bounce House 700 LBS Max (7 kids) \$175 / Day

17x16 Castle Combo Bounce House with Slide 700 LBS Max (7 Kids) \$250 / Day

16 Foot Blue Waterslide 16' H x 25' L x 10' W 600 LBS Max (6 Kids) \$275 / Day