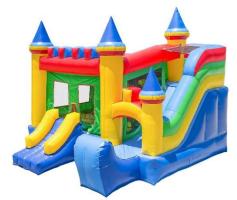

13x13 Castle Bounce House 700 LBS Max (7 kids) \$175 / Day

17x16 Castle Combo Bounce House with Slide 700 LBS Max (7 Kids) \$250 / Day

16 Foot Blue Waterslide 16' H x 25' L x 10' W 600 LBS Max (6 Kids) \$275 / Day