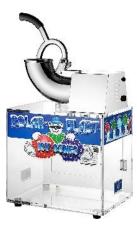

Snow Cone Machine Includes Supplies for 50 Servings

Flavors: Cherry, Blue Raspberry, Grape

\$65 / Day

Pricing is based on location from Culpeper Virginia A 3.5% service charge will be added to Electronic Payments For more information, please call 540-878-7707