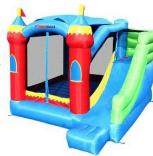

13x13 Castle Bounce House 700 LBS Max (7 kids) \$175 / Day

17x16 Castle Combo Bounce House with Slide 700 LBS Max (7 Kids) \$250 / Day

16 Foot Blue Waterslide 16' H x 25' L x 10' W 600 LBS Max (6 Kids) \$275 / Day