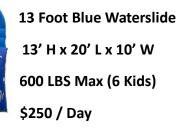

13x13 Castle Bounce House 700 LBS Max (7 kids) \$175 / Day

17x16 Castle Combo Bounce House with Slide 700 LBS Max (7 Kids) \$250 / Day

16 Foot Blue Waterslide 16' H x 25' L x 10' W 600 LBS Max (6 Kids) \$275 / Day