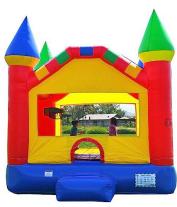

13x13 Castle Bounce House 700 LBS Max (7 kids) \$175 / Day

17x16 Castle Combo Bounce House with Slide 700 LBS Max (7 Kids) \$250 / Day

16 Foot Blue Waterslide 16' H x 25' L x 10' W 600 LBS Max (6 Kids) \$275 / Day