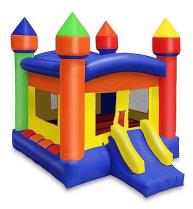

## **Campbell Ridge LLC 2024 Price and info Sheet**

13x13 Castle Bounce House with slide entrance 700 LBS Max (7 kids) \$175 / Day

13X12 Toddler Combo Bounce House with Slide 500 LBS Max (5 Kids) \$150 /Day or \$75 add-on