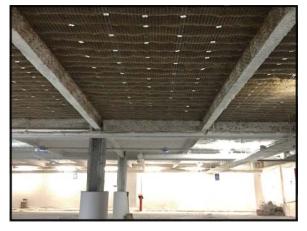

## DETAILS

K-13 High Build White 15,000 Square Feet 8" Thickness

When Apple decided to expand their store at the Providence Place Mall, they noticed the entire garage was treated with K-13. The question was could they still use K-13 to achieve an R-30. The answer was yes. Utilizing the "High Build" application technique, stick pins were applied to the substrate and 4" of Tan K-13 was applied. Structalath was then attached with the use of washers preparing it for the final coat of 4" of White K-13. With an aesthetic coating applied over the beams for a thermal break, the application is complete. For more information regarding K-13 call 508-678-1118 or visit our web site @ www.atiincorporated.com.