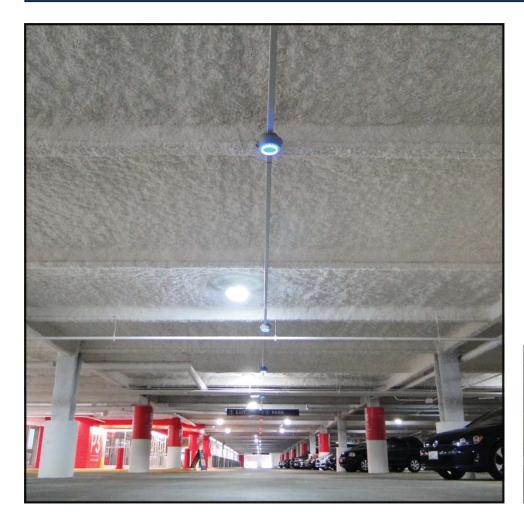

## DETAILS

K-13 High Build White 15,000 Square Feet 8" Thickness

When Apple decided to expand their store at the Providence Place Mall, they noticed the entire garage was treated with K-13. The question was could they still use K-13 to achieve an R-30. The answer was yes. Utilizing the "High Build" application technique, stick pins were applied to the substrate and 4" of Tan K-13 was applied. Structalath was then attached with the use of washers preparing it for the final coat of 4" of White K-13. With an aesthetic coating applied over the beams for a thermal break, the application is complete. For more information regarding K-13 call 508-678-1118 or visit our web site @ www.atiincorporated.com.