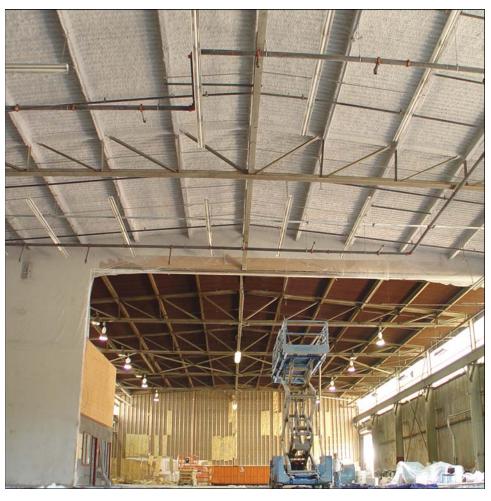

#### **DETAILS**

K-13 Light Grey 50,000 Square Feet 2" Thickness

When the new hit series Body of Proof came to town, they needed to renovate the studio space quickly and effectively. They didn't choose foam due to the smoke development, they didn't choose sprayed fiberglass due to the lack of bond strength and durability, they chose K-13. They are not alone. The Brotherhood, Providence, and The Notch are also among the many new studios in the New England area that have utilized the multiple characteristics of K-13. Transforming this rusted metal building and providing R-Values and superior Noise Reduction was completed in less than 10 days. For more information regarding K-13 call 508-678-1118 or visit our web site @ www.atiincorporated.com.