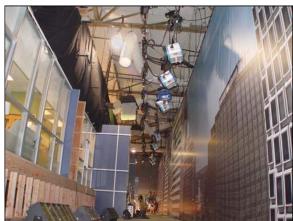

#### **DETAILS**

K-13 Light Grey 50,000 Square Feet 2" Thickness

When the new hit series Body of Proof came to town, they needed to renovate the studio space quickly and effectively. They didn't choose foam due to the smoke development, they didn't choose sprayed fiberglass due to the lack of bond strength and durability, they chose K-13. They are not alone. The Brotherhood, Providence, and The Notch are also among the many new studios in the New England area that have utilized the multiple characteristics of K-13. Transforming this rusted metal building and providing R-Values and superior Noise Reduction was completed in less than 10 days. For more information regarding K-13 call 508-678-1118 or visit our web site @ www.atiincorporated.com.