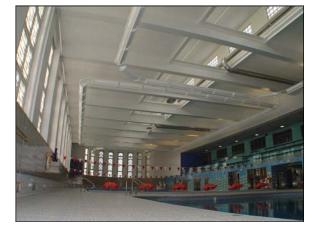

## DETAILS

SonaSpray "fc" Arctic White 8,300 Square Feet .5" Thickness

To truly appreciate the acoustical and aesthetic performance of this newly renovated space, we should have done a before and after. An untreated concrete ceiling with scattered, glued on acoustical tiles was not only an eyesore but did nothing to control reverberation. With the tiles removed, 1/2" of SonaSpray "fc" Arctic White was applied during a total renovation of the space. Transition Complete! For more information regarding SonaSpray "fc" call 508-678-1118 or visit our web site @ www.atiincorporated.com.