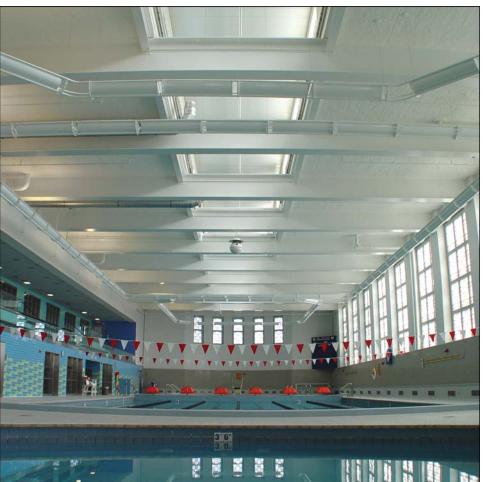

## DETAILS

SonaSpray "fc" Arctic White 8,300 Square Feet .5" Thickness

To truly appreciate the acoustical and aesthetic performance of this newly renovated space, we should have done a before and after. An untreated concrete ceiling with scattered, glued on acoustical tiles was not only an eyesore but did nothing to control reverberation. With the tiles removed, 1/2" of SonaSpray "fc" Arctic White was applied during a total renovation of the space. Transition Complete! For more information regarding SonaSpray "fc" call 508-678-1118 or visit our web site @ www.atiincorporated.com.