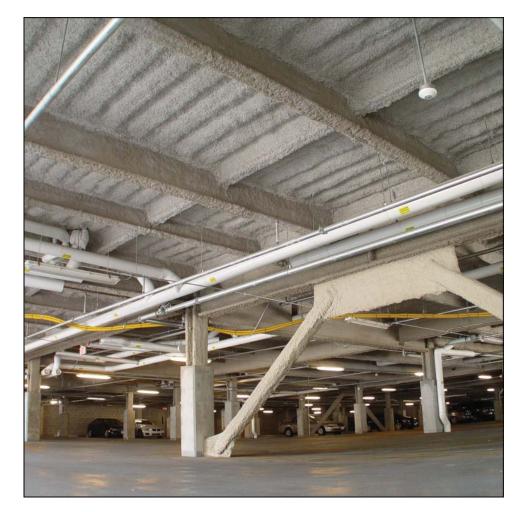

### DETAILS

K-13 Light Grey 55,000 Square Feet 5" Thickness

Maintaining ceiling heights is always a concern in parking garages. K-13 is not only able to provide comfortable floors for residents and retailers above, but is also applied directly to the fluted metal deck maximizing ceiling clearances. Safe, economical and maintenance free, K-13 offers a Class "A" noncombustible finish and does not require any additional coatings for smoke and fire spread ratings as do expandable foam materials. For more information regarding K-13 call 508-678-1118 or visit our web site @ www.atiincorporated.com.