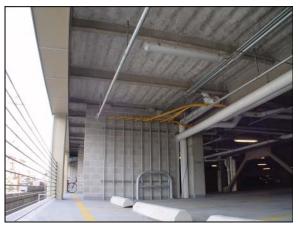

### DETAILS

K-13 Light Grey 55,000 Square Feet 5" Thickness

Maintaining ceiling heights is always a concern in parking garages. K-13 is not only able to provide comfortable floors for residents and retailers above, but is also applied directly to the fluted metal deck maximizing ceiling clearances. Safe, economical and maintenance free, K-13 offers a Class "A" noncombustible finish and does not require any additional coatings for smoke and fire spread ratings as do expandable foam materials. For more information regarding K-13 call 508-678-1118 or visit our web site @ www.atiincorporated.com.