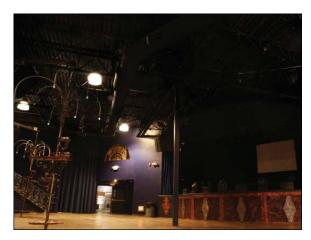

#### **DETAILS**

K-13 Black 6,600 Square Feet 1.5" Thickness

You can't have a state of the art music venue without state of the art acoustical control. With top local acts waiting to perform, K-13 Black offered the final touches to this new night club in Providence Rhode Island. Applied to the metal roof decks, the K-13 offered the desired black-out effect, but more importantly, ensured there will be no unwanted reverberation and feedback for the guests and performers. For more information regarding K-13 call 508-678-1118 or visit our web site @ www.atiincorporated.com.