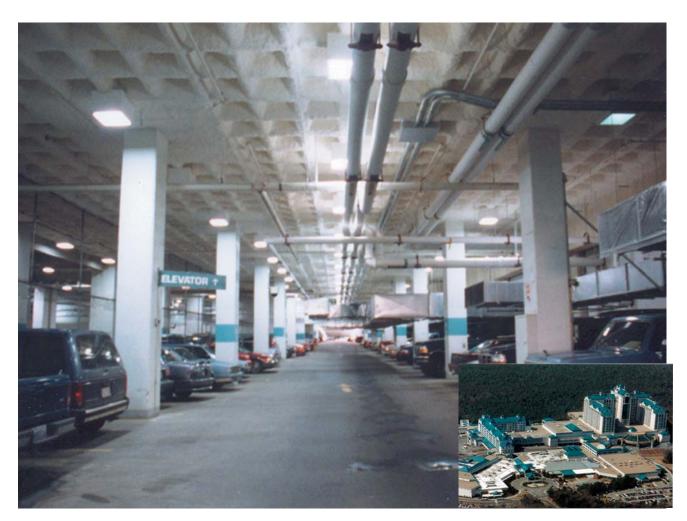

#### **DETAILS**

K-13 White 200,000 Square Feet 4.19" Thickness 1 Million board feet of K-13! With this recently completed application, Foxwoods Casino has utilized all the benefits K-13 can provide. From acoustical performance to thermal insulation K-13 has proven to be the material of choice at the Foxwoods Casino in these difficult and most times problem areas. Aplications have ranged from 1.5" N.R.C. rating of 1.05 in the Main Showroom Concert Hall, 2" Tan between floors in the hotel for sound and condensation control, and thermal insulation of 4.19" R-19 in the below grade parking garage. For more information regarding K-13 call 508-678-1118 or visit our web site @www.atiincorporated.com.