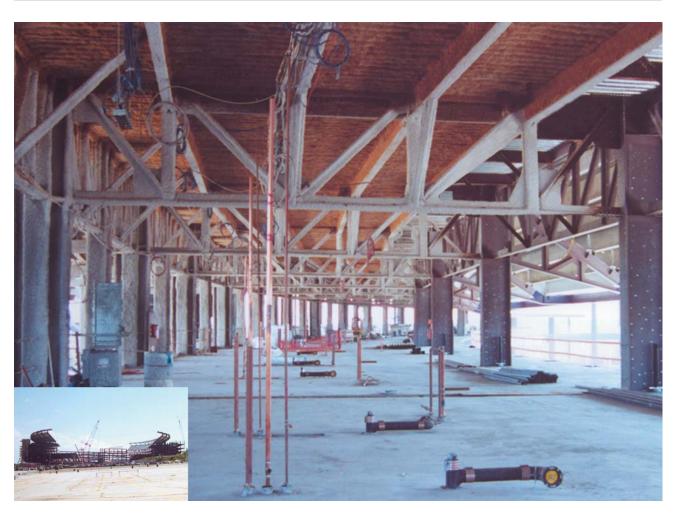

## **DETAILS**

K-13 Tan 375,000 Square Feet 4" Thickness Touchdown! 1.5 million board feet of Tan K-13 has been completed at the new Gillette Stadium in Foxboro Massachusetts. Utilized for thermal and acoustical performance, K-13 was applied at the field and concourse levels to insulate the offices below, and above the luxury suites for sound control and heat loss. Applied at 4", providing an R-Value of 19, K-13 provides a monolithic coating of high performance insulation for a fraction of the cost of rigid board or fiberglass batts and mechanical fasteners. For more information regarding K-13 call 508-678-1118 our @ www.atiincorporated.com.