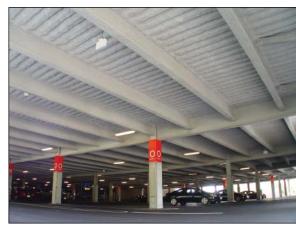

#### **DETAILS**

K-13 Light Grey 52,000 Square Feet 2.25" Thickness

IKEA may have a lot of furniture, but they also have a lot of K-13. With the latest addition just completed, this IKEA in Stoughton, Massachusetts has over one million board feet of K-13 keeping the floor above warm and comfortable for the customers. Applied at 2.25" and providing a R-Value of 11, the K-13 in Light Grey will provide years of a no maintenance, high performance ceiling for the building owners. For more information regarding K-13 call 508-678-1118 or visit our web site @ www.atiincorporated.com.