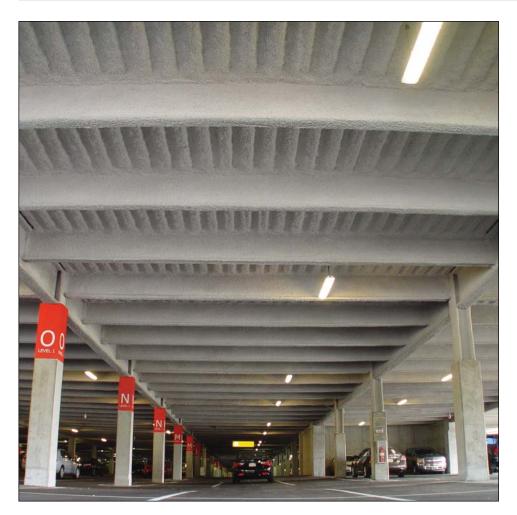

#### **DETAILS**

K-13 Light Grey 52,000 Square Feet 2.25" Thickness

IKEA may have a lot of furniture, but they also have a lot of K-13. With the latest addition just completed, this IKEA in Stoughton, Massachusetts has over one million board feet of K-13 keeping the floor above warm and comfortable for the customers. Applied at 2.25" and providing a R-Value of 11, the K-13 in Light Grey will provide years of a no maintenance, high performance ceiling for the building owners. For more information regarding K-13 call 508-678-1118 or visit our web site @ www.atiincorporated.com.