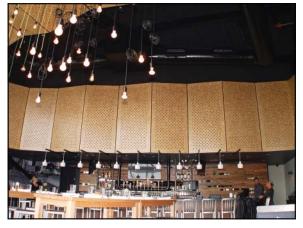

#### DETAILS

K-13 Black 7,500 Square Feet 1.5" Thickness

It took a lot of work and coordination between the painter and K-13 applicator, but the results speak for themselves. Bright White structural steel and MEP's with jet Black K-13 insets makes for a dramatic and eye catching look at the new Innovation Center. Soaring ceilings in public spaces require a special focus on acoustical performance and reverberation control. The Black K-13 application fits the bill perfectly without even being noticed. For more information regarding K-13 call 508-678-1118 or visit our web site @ www.atiincorporated.com.