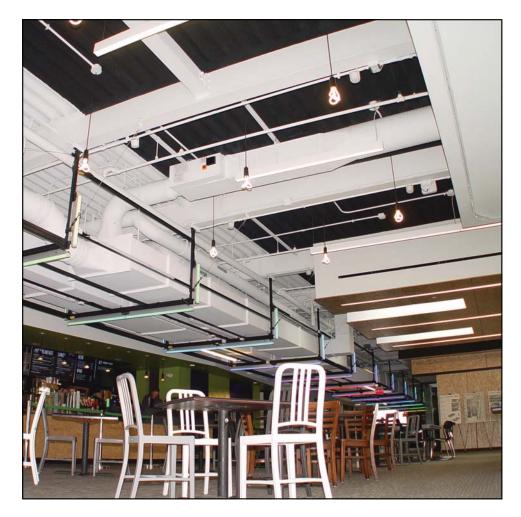

#### DETAILS

K-13 Black 7,500 Square Feet 1.5" Thickness

It took a lot of work and coordination between the painter and K-13 applicator, but the results speak for themselves. Bright White structural steel and MEP's with jet Black K-13 insets makes for a dramatic and eye catching look at the new Innovation Center. Soaring ceilings in public spaces require a special focus on acoustical performance and reverberation control. The Black K-13 application fits the bill perfectly without even being noticed. For more information regarding K-13 call 508-678-1118 or visit our web site @ www.atiincorporated.com.