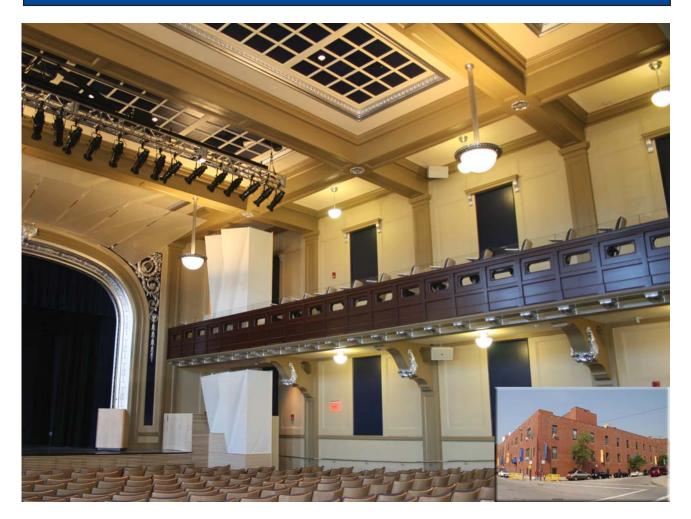

#### PROJECT

Xavier Academy Hall 261 Pine Street Providence, Rl

## ARCHITECT

Lerner Ladds & Bartels 236 Hope Street Providence, Rl

## DETAILS

Sona-Krete White 2,600 Square Feet .5" Thickness Stunning is the only way to describe this total renovation of the Xavier Academy Hall at Johnson & Wales University in Providence Rhode Island. With the classic architecture restored to its original condition, modern day technology quietly and invisibly updates the hall for today's uses. Sona-Krete applied at .5" provides a plaster type finish and Noise Reduction Coefficients of .65 to also bring the acoustics up to date. For more information regarding Sona-Krete call 508-678-1118 or visit our web site @ www.atiincorporated.com.