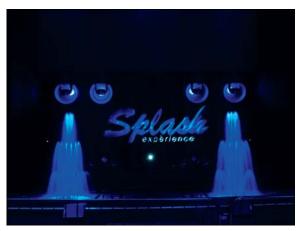

#### **DETAILS**

K-13 Black 3,500 Square Feet 2" Thickness

Make sure you take some time to see the furniture when you visit the brand new Jordan's Furniture at the Warwick Mall in Warwick Rhode Island. Leave it to Jordan's to install a rival to Disneyland's laser and water fountain show in the middle of the showroom. Along with the obvious complications came the need for condensation control and acoustical performance. With one application, Black K-13 was up for the job. Applied to the walls and metal decks, K-13 protects the surfaces from the humidity while absorbing unwanted reverberation. For more information regarding K-13 call 508-678-1118 or visit our web site @ www.atiincorporated.com.