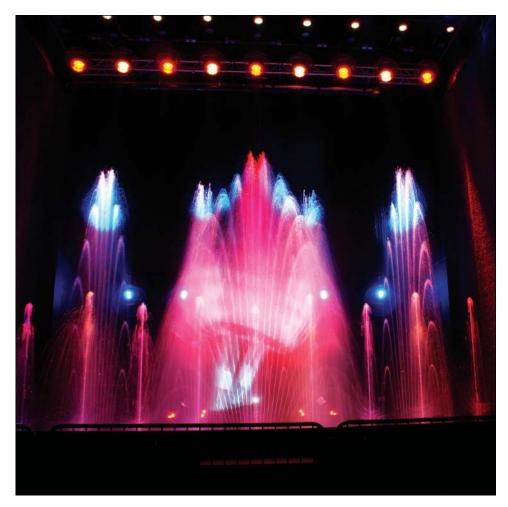

#### **DETAILS**

K-13 Black 3,500 Square Feet 2" Thickness

Make sure you take some time to see the furniture when you visit the brand new Jordan's Furniture at the Warwick Mall in Warwick Rhode Island. Leave it to Jordan's to install a rival to Disneyland's laser and water fountain show in the middle of the showroom. Along with the obvious complications came the need for condensation control and acoustical performance. With one application, Black K-13 was up for the job. Applied to the walls and metal decks, K-13 protects the surfaces from the humidity while absorbing unwanted reverberation. For more information regarding K-13 call 508-678-1118 or visit our web site @ www.atiincorporated.com.