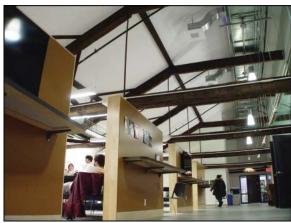

## **DETAILS**

SonaSpray "fc" White 5,000 Square Feet 1" Thickness

Whispering will help, but this cathedral ceiling study space required an acoustical treatment that would provide high performance without distracting from the old timber frame. Renovated from an old historic church, termination strips were installed against all the wood trusses to provide a clean line along the rough cut wood. The results create a seamless blend of modern acoustical control within the old architecture. For more information regarding SonaSpray "fc" call 508-678-1118 or visit our web site @ www.atiincorporated.com.