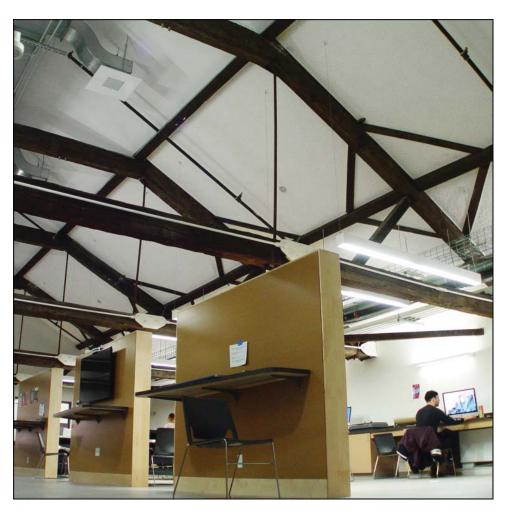

## **DETAILS**

SonaSpray "fc" White 5,000 Square Feet 1" Thickness

Whispering will help, but this cathedral ceiling study space required an acoustical treatment that would provide high performance without distracting from the old timber frame. Renovated from an old historic church, termination strips were installed against all the wood trusses to provide a clean line along the rough cut wood. The results create a seamless blend of modern acoustical control within the old architecture. For more information regarding SonaSpray "fc" call 508-678-1118 or visit our web site @ www.atiincorporated.com.