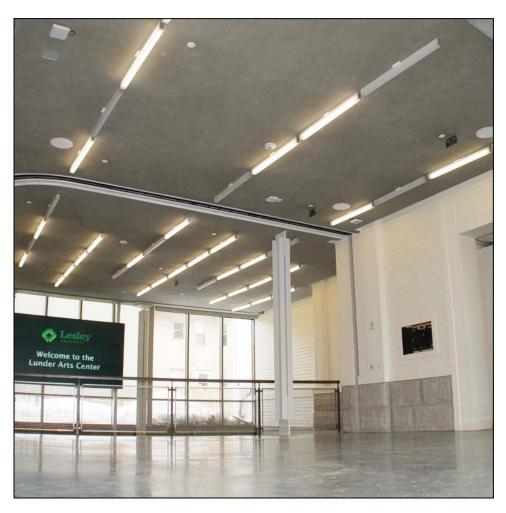

## Lesley University Lunder Arts Center

#### **DETAILS**

SonaKrete Custom Color 15,000 Square Feet 1" Thickness

SonaSpray "fc" and SonaKrete were both utilized to maintain the clean hard lines of this new Lesley University Facility. Poured in place concrete was the substrate for both products which removed the need for any additional treatments to the base construction. Custom colors of both products were used in various areas to mimic the original concrete color of the structure. Performing a big job very quietly with an N.R.C Rating of over .80 is the key. For more information regarding SonaSpray "fc" or SonaKrete call 508-678-1118 or visit our web site @ www.atiincorporated.com.