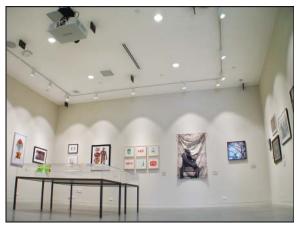

## Lesley University Lunder Arts Center

#### **DETAILS**

SonaKrete Custom Color 15,000 Square Feet 1" Thickness

SonaSpray "fc" and SonaKrete were both utilized to maintain the clean hard lines of this new Lesley University Facility. Poured in place concrete was the substrate for both products which removed the need for any additional treatments to the base construction. Custom colors of both products were used in various areas to mimic the original concrete color of the structure. Performing a big job very quietly with an N.R.C Rating of over .80 is the key. For more information regarding SonaSpray "fc" or SonaKrete call 508-678-1118 or visit our web site @ www.atiincorporated.com.