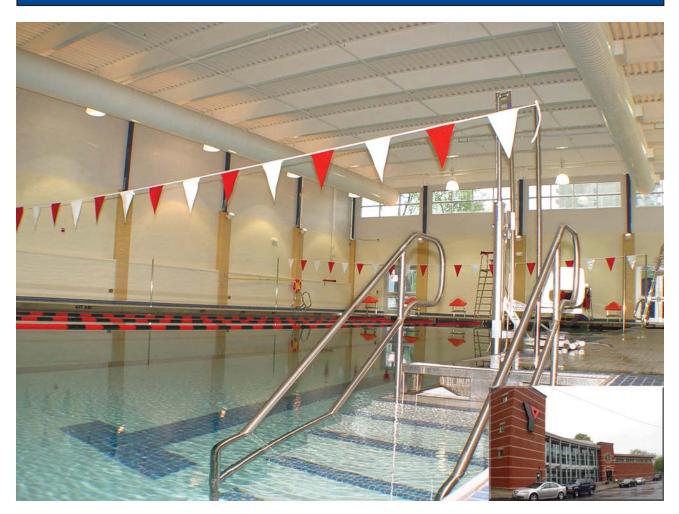

#### DETAILS

Sona-Spray "fc" White 7,500 Square Feet .5" Thickness Nothing of performance speaks the and condensation control properties of Sona-Spray "fc" more than another application in a natatorium. This beautiful renovation and addition of the Malden YMCA utilized .5" of Sona-Spray "fc" to lower reverberation and control condensation on the exposed metal surfaces. The application insures the owners will enjoy years of trouble free operation within this difficult environment. For more information reaarding Song-Spray "fc" call 508-678-1118 visit web site or our at www.atiincorporated.com.