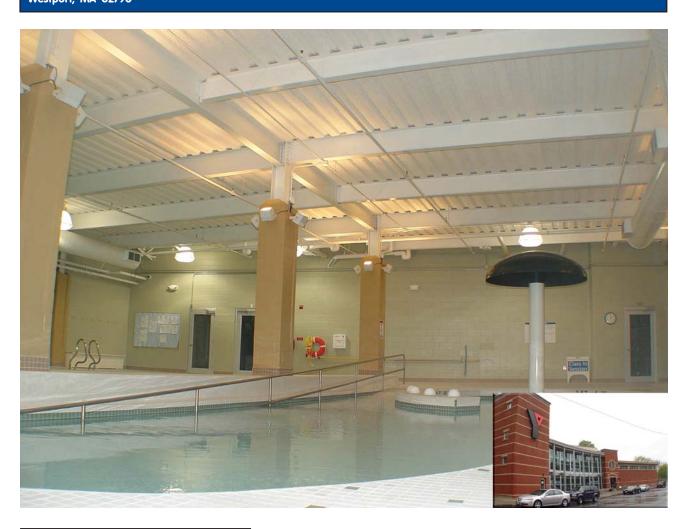

#### **DETAILS**

Sona-Spray "fc" White 3,700 Square Feet .5" Thickness

Malden YMCA adds Sona-Spray "fc" to the therapy pool area following the application in the main pool. Design continuity, controlling acoustics, and the response following the main application prompted additional work at the new YMCA in Malden Massachusetts. Applied at .5" with a Noise Reduction Coefficient of .65, the application softens the acoustical reverberation and the appearance of the exposed metal deck. For more information regarding Sona-Spray "fc" call 508-678-1118 or visit our web site at www.atiincorporated.com.