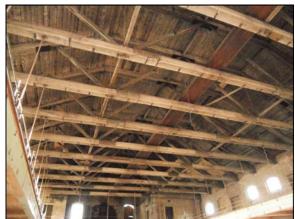

#### **DETAILS**

K-13 Tan 8,000 Square Feet 2" Thickness

Who needs David Copperfield when you have Bargman Hendrie & Archetype? Product and color selection were paramount in this historic salvage of a near-teardown in New Bedford Massachusetts. Of course the finishing touch was 2" of Tan K-13 to offset the dark brown framing timbers. Aside from controlling acoustical reverberation, the application provided thermal properties to the un-insulated roof deck. For more information regarding K-13 call 508-678-1118 or visit our web site @ www.atiincorporated.com.