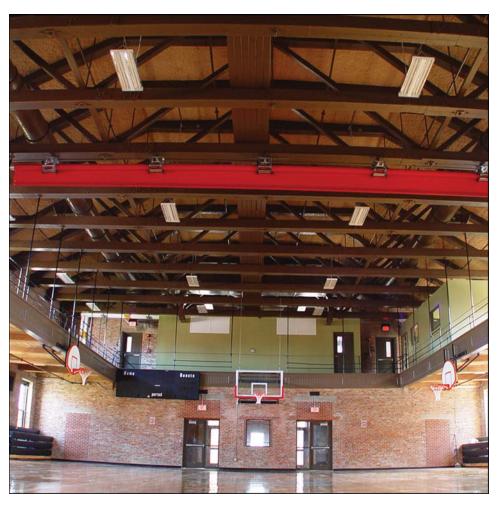

#### **DETAILS**

K-13 Tan 8,000 Square Feet 2" Thickness

Who needs David Copperfield when you have Bargman Hendrie & Archetype? Product and color selection were paramount in this historic salvage of a near-teardown in New Bedford Massachusetts. Of course the finishing touch was 2" of Tan K-13 to offset the dark brown framing timbers. Aside from controlling acoustical reverberation, the application provided thermal properties to the un-insulated roof deck. For more information regarding K-13 call 508-678-1118 or visit our web site @ www.atiincorporated.com.