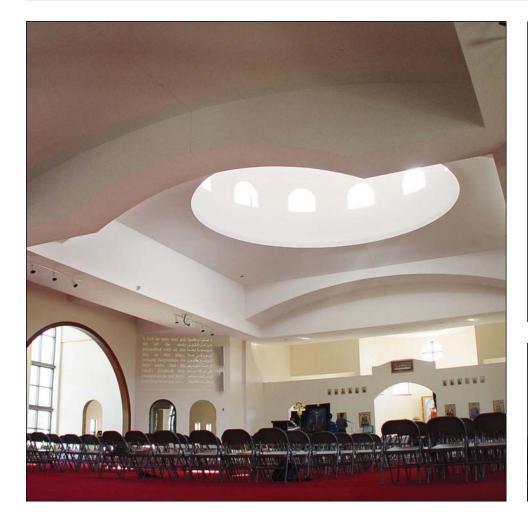

#### DETAILS

SonaSpray "fc" White 2,500 Square Feet .5" Thickness

The true test of any acoustical control material is the ability to perform without being the center of attention. This latest application of SonaSpray "fc" is the perfect example of being heard and not seen. The ability of SonaSpray "fc" to conform to any shape and substrate made it the perfect choice. The economical spray application allows the true architectural design of the space to shine through without any visual distractions. For more information regarding SonaSpray "fc" call 508-678-1118 or visit our web site @ www.atiincorporated.com.