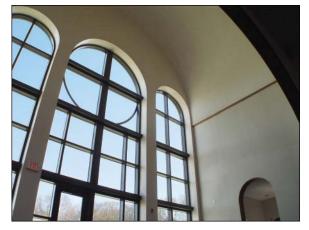

#### DETAILS

SonaSpray "fc" White 2,500 Square Feet .5" Thickness

The true test of any acoustical control material is the ability to perform without being the center of attention. This latest application of SonaSpray "fc" is the perfect example of being heard and not seen. The ability of SonaSpray "fc" to conform to any shape and substrate made it the perfect choice. The economical spray application allows the true architectural design of the space to shine through without any visual distractions. For more information regarding SonaSpray "fc" call 508-678-1118 or visit our web site @ www.atiincorporated.com.