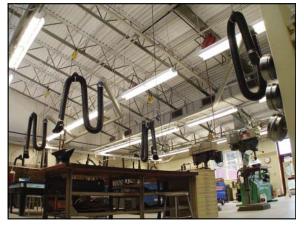

### DETAILS

SonaSpray "fc" White 25,000 Square Feet .75" Thickness

With over 20 foot high ceilings in all the classrooms and shop areas, Turowski2 Architects knew they were going to have to get creative in providing an enjoyable learning and working environment. The selection of .75" of SonaSpray "fc" provided the N.R.C. Ratings they were demanding without any modifications to HVAC, lighting or vacuum systems. Direct to the deck, the high performance treatment is out of the way and maintenance free. For more information regarding SonaSpray "fc" call 508-678-1118 or visit our web site @ www.atiincorporated.com.