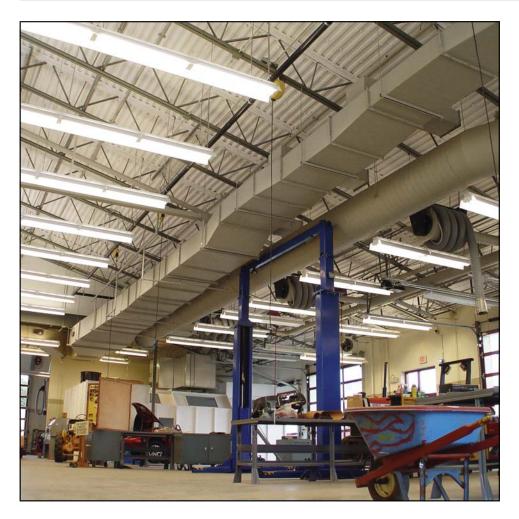

### DETAILS

SonaSpray "fc" White 25,000 Square Feet .75" Thickness

With over 20 foot high ceilings in all the classrooms and shop areas, Turowski2 Architects knew they were going to have to get creative in providing an enjoyable learning and working environment. The selection of .75" of SonaSpray "fc" provided the N.R.C. Ratings they were demanding without any modifications to HVAC, lighting or vacuum systems. Direct to the deck, the high performance treatment is out of the way and maintenance free. For more information regarding SonaSpray "fc" call 508-678-1118 or visit our web site @ www.atiincorporated.com.