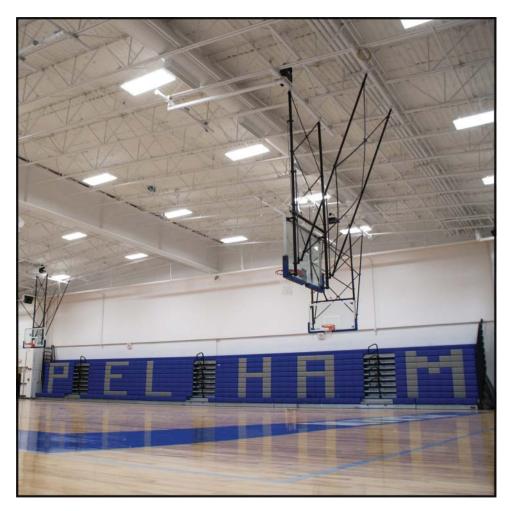

# Pelham High School

#### **DETAILS**

K-13 White 20,000 Square Feet 1.5" Thickness

A gymnasium of this size would normally come with a 3 or 4 second reverberation time making a basketball game a deafening experience for parents and fans. Not this one! K-13 White, applied at 1.5", not only makes this a bright beautiful space but it also has reverberation times down to what you might expect in a small classroom. No need for expensive hanging clouds and unattractive tectum panels at Pelham High School. For more information regarding K-13 call 508-678-1118 or visit our web site @ www.atiincorporated.com.