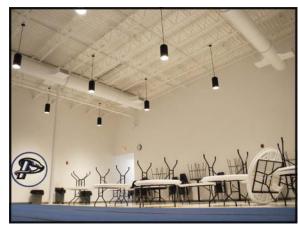

# Pelham High School

#### **DETAILS**

K-13 White 20,000 Square Feet 1.5" Thickness

A gymnasium of this size would normally come with a 3 or 4 second reverberation time making a basketball game a deafening experience for parents and fans. Not this one! K-13 White, applied at 1.5", not only makes this a bright beautiful space but it also has reverberation times down to what you might expect in a small classroom. No need for expensive hanging clouds and unattractive tectum panels at Pelham High School. For more information regarding K-13 call 508-678-1118 or visit our web site @ www.atiincorporated.com.