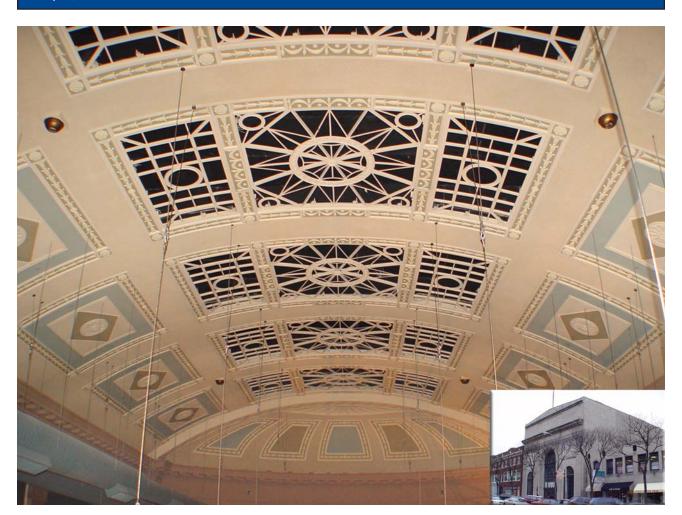

## **DETAILS**

Sona-Spray "fc"
• Special Colors
9,600 Square Feet
1" Thickness

Preparation and patience were on tap for this extremely difficult application of special color Sona-Spray "fc". Desert Sand "fc" was applied at 1/2" to provide an N.R.C. Rating of .65. The panels and skylights received extensive preparation while the perimeters of the historic plaster panels received the acoustical treatment. When the protection was removed, the material was hand trimmed and edged to the plaster moldings. For more information regarding Sona-Spray "fc" call 508-678-1118 or visit our web site @ www.atiincorporated.com.