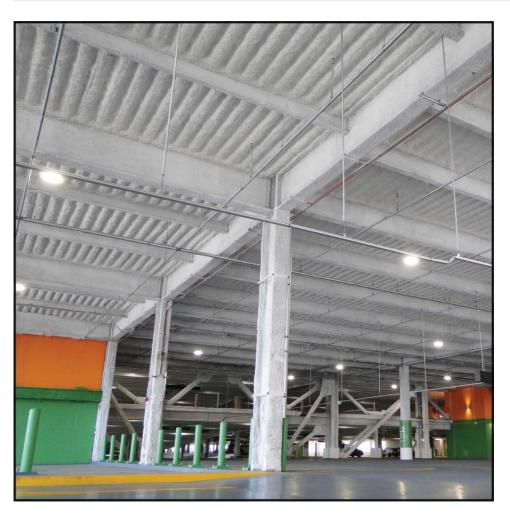

#### **DETAILS**

K-13 White 50,000 Square Feet 3" Thickness

Once again the Providence Place Mall in Providence Rhode Island chooses K-13 Spray-on Insulation. When originally built 18 years ago, the garage received the K-13 thermal treatment to provide warm floors for the comfort of the shoppers above. In this recent renovation for Nordstroms, an additional 50,000 square feet of White K-13 has been applied to provide an R-11 along with a Noise Reduction Coefficient of 1.05. For more information regarding K-13 call 508-678-1118 or visit our web site @ www. atiincorporated.com.