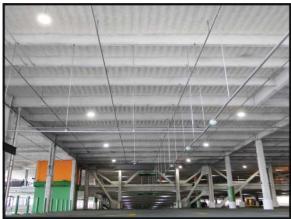

#### **DETAILS**

K-13 White 50,000 Square Feet 3" Thickness

Once again the Providence Place Mall in Providence Rhode Island chooses K-13 Spray-on Insulation. When originally built 18 years ago, the garage received the K-13 thermal treatment to provide warm floors for the comfort of the shoppers above. In this recent renovation for Nordstroms, an additional 50,000 square feet of White K-13 has been applied to provide an R-11 along with a Noise Reduction Coefficient of 1.05. For more information regarding K-13 call 508-678-1118 or visit our web site @ www. atiincorporated.com.