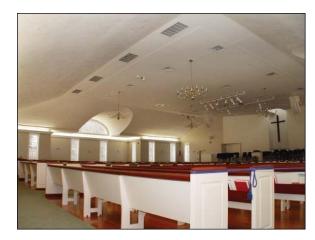

#### **DETAILS**

SonaKrete White 6,000 Square Feet .75" Thickness

Sharp clean lines are what come to mind in the review of this recently completed application of SonaKrete at the new South Shore Baptist Church in Hingham Massachusetts. Troweled several times during application, SonaKrete offers unparalleled Noise Reduction Coefficients while maintaining a texture that is barely visible from the floor. Finally there is a high performance spray-on product that does not sacrifice architectural appearance for true acoustical control. For more information regarding SonaKrete call 508-678-1118 or visit our web site @www.atiincorporated.com.