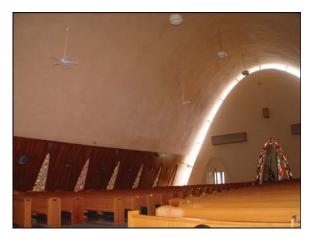

### **DETAILS**

K-13 Beige 15,000 Square Feet 2.76" Thickness

How do you provide acoustical enhancement along with thermal performance in a saddleback structure? This 2.76" application of K-13 not only fit the bill, but also looks fantastic. The application, which was retrofitted into the space, concealed the maze of conduit and miscellaneous ceiling mounted wiring for what appears to be a seamless transition. As a finishing touch, the material was tamped to ensure long term aesthetics. For more information regarding K-13 call 508-678-1118 or visit our web site @ www.atiincorporated.com.