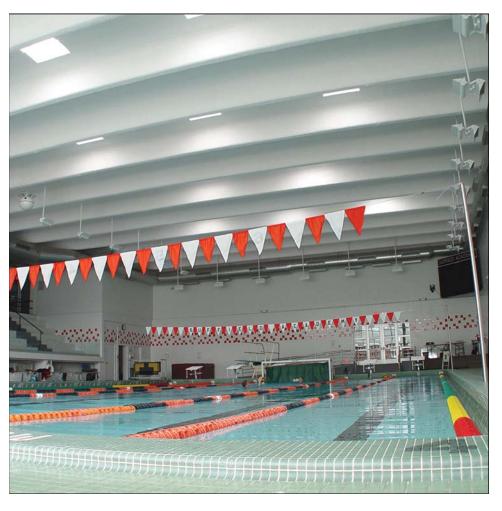

### **DETAILS**

SonaSpray "fc" Arctic White 25,000 Square Feet 1" Thickness

There is nothing more dark and dreary than grey concrete T's. In place and acoustically painful for over 15 years, Suffield Academy backboned this recent renovation centered around the application of SonaSpray "fc" to lighten and eliminate reverberation. This unbelievable transformation can truly only be appreciated by the faculty and students who have been utilizing the space for years. The SonaSpray "fc" was applied at 1" in Arctic White with an N.R.C. rating of .90. For more information regarding SonaSpray "fc" call 508-678-1118 or visit our web site @ www.atiincorporated.com.