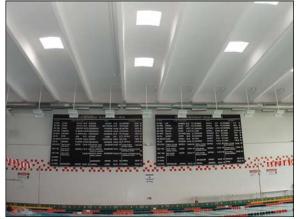

### **DETAILS**

SonaSpray "fc" Arctic White 25,000 Square Feet 1" Thickness

There is nothing more dark and dreary than grey concrete T's. In place and acoustically painful for over 15 years, Suffield Academy backboned this recent renovation centered around the application of SonaSpray "fc" to lighten and eliminate reverberation. This unbelievable transformation can truly only be appreciated by the faculty and students who have been utilizing the space for years. The SonaSpray "fc" was applied at 1" in Arctic White with an N.R.C. rating of .90. For more information regarding SonaSpray "fc" call 508-678-1118 or visit our web site @ www.atiincorporated.com.