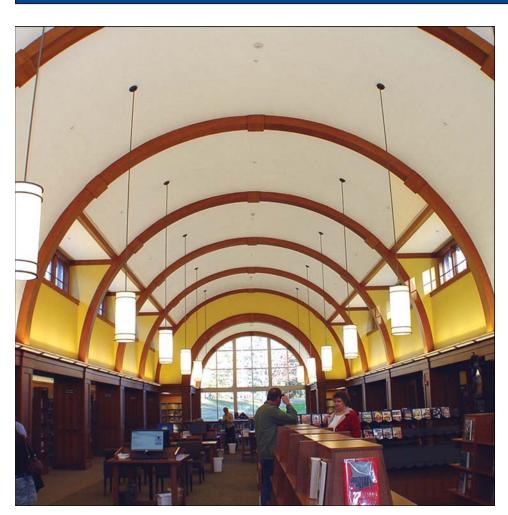

#### **DETAILS**

SonaKrete White 4,000 Square Feet .5" Thickness

True Noise Reduction with the appearance of textured plaster. Another example of the new SonaKrete product from International Cellulose Corporation that really requires a site visit to appreciate it. Applied in 4 continuous coats and troweled between each layer, SonaKrete is one of the first spray-on products able to provide true sound absorption without the spray-on texture that it is always associated with. Applied at 1/2" with N.R.C. Ratings of .65, SonaKrete is sure to be a favorite of acoustical engineering firms. For more information regarding SonaKrete call 508-678-1118 or visit our web site @ www.atiincorporated.com.