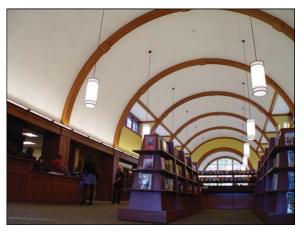

#### **DETAILS**

SonaKrete White 4,000 Square Feet .5" Thickness

True Noise Reduction with the appearance of textured plaster. Another example of the new SonaKrete product from International Cellulose Corporation that really requires a site visit to appreciate it. Applied in 4 continuous coats and troweled between each layer, SonaKrete is one of the first spray-on products able to provide true sound absorption without the spray-on texture that it is always associated with. Applied at 1/2" with N.R.C. Ratings of .65, SonaKrete is sure to be a favorite of acoustical engineering firms. For more information regarding SonaKrete call 508-678-1118 or visit our web site @ www.atiincorporated.com.