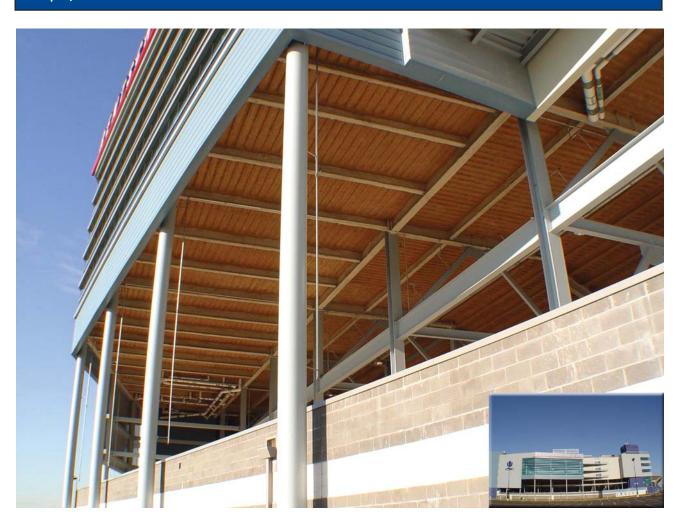

## **DETAILS**

K-13 Tan 40,000 Square Feet 2.4" Thickness Following our K-13 application at Gillette Stadium, our second profile spotlights this beautiful new stadium for the University of Connecticut. Applied below the luxury suites and the enclosed portion of the stadium, the application of 2.4" of K-13 Tan provided an R-value of 11 and a Noise Reduction Coefficient of 1.05. Tested and approved over fireproofing, the K-13 was carried over some of the structural steel members for aesthetic purposes. For more information regarding K-13 call 508-678-1118 or visit our web site @ www.atiincorporated.com.