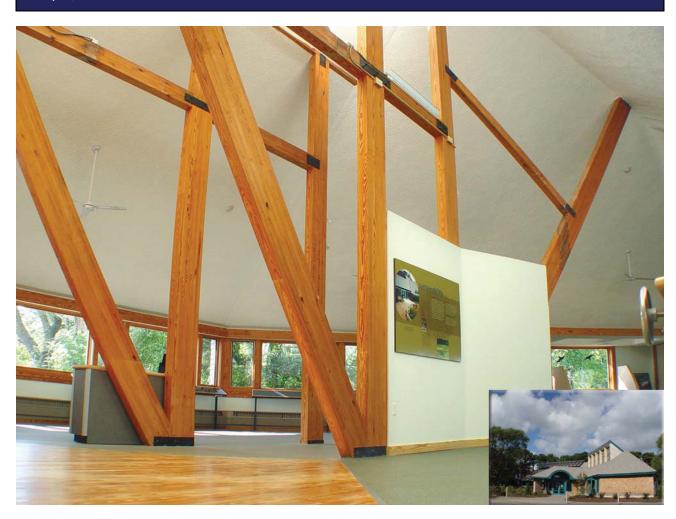

## **DETAILS**

Sona-Spray "fc" White 10,200 Square Feet 1" Thickness The Wellfleet Wildlife Sanctuary in South Wellfleet recently underwent total renovations which included an addition. Acoustical control was paramount with the amount of large volume exhibit and classroom areas with cathedral ceilings. Applied at a 1" thickness. application allowed for the concealment of surface mounted wires and tracks. The application, providing a Noise Reduction Coefficient of .90, provides visitors with a quiet, enjoyable atmosphere. For more information regarding Sona-Spray "fc" call 508-678-1118 or visit our web site @ www.atiincorporated.com.