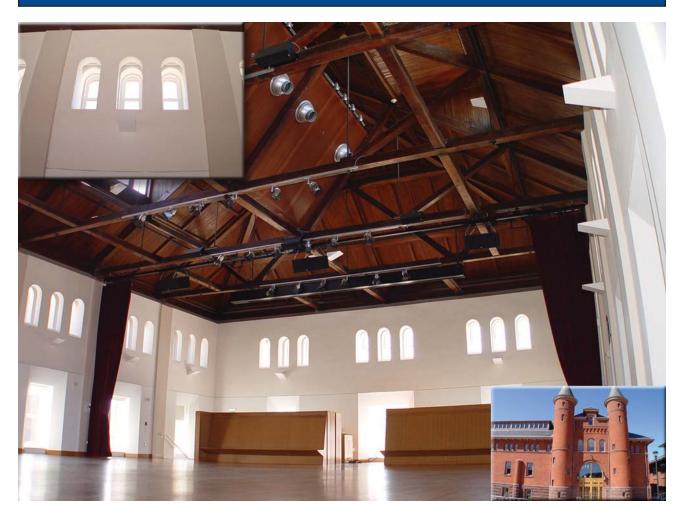

#### DETAILS

SonaKrete White 2,500 Square Feet .5" Thickness Yes, that is SonaKrete applied to the exterior walls on this historic renovation at Wesleyan University, Fayerweather Hall in Middletown Connecticut. With a ceiling application out of the question for designers, the space required some type of acoustical material that would not detract from the spectacular architecture. Spray applied and troweled, it is almost impossible to identify the SonaKrete when walking through the facility. For more information regarding SonaKrete call 508-678-1118 or visit our web site @ www.atiincorporated.com.