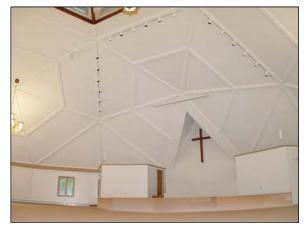

## DETAILS

SonaSpray "fc" White 9,000 Square Feet .5" Thickness

Nothing is more difficult than to control reverberation in a geodesic dome. This application of SonaSpray "fc" is not the first, however, for the Christian Life Assembly of God Church. The original application, which was completed in 1994, was destroyed by a storm which damaged the roof and structural members. The owners demanded that SonaSpray "fc" become part of the rebuild. The 9,000 square foot application provides the church with an NRC of .75 creating just the right amount of acoustical control. For more information regarding SonaSpray "fc" call 508-678-1118 or visit our web site @ www.atiincorporated.com.