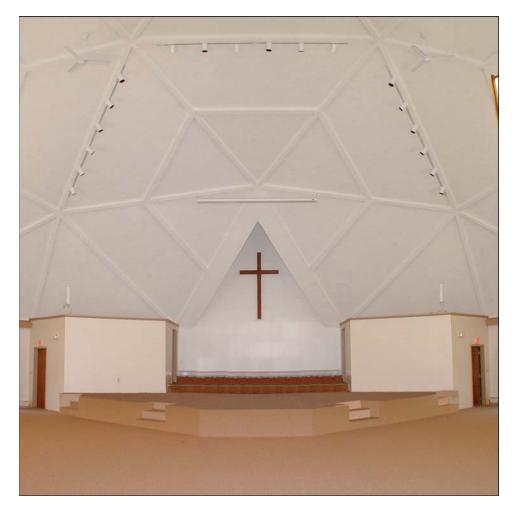

## DETAILS

SonaSpray "fc" White 9,000 Square Feet .5" Thickness

Nothing is more difficult than to control reverberation in a geodesic dome. This application of SonaSpray "fc" is not the first, however, for the Christian Life Assembly of God Church. The original application, which was completed in 1994, was destroyed by a storm which damaged the roof and structural members. The owners demanded that SonaSpray "fc" become part of the rebuild. The 9,000 square foot application provides the church with an NRC of .75 creating just the right amount of acoustical control. For more information regarding SonaSpray "fc" call 508-678-1118 or visit our web site @ www.atiincorporated.com.