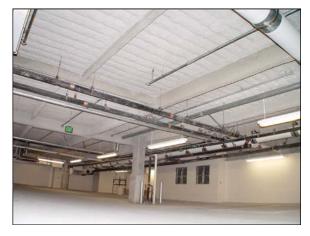

#### **DETAILS**

K-13 Light Grey 37,800 Square Feet 4.04" Thickness

Flame Spread of 5, Smoke Development of 5, Class "A" Noncombustible K-13 gets tapped for the below grade garage at the new Fan Pier Development. With the rapid rise of expandable foam products, which carry Smoke Development figures of over 450 and concerns of Flame Spread, K-13 stands alone. Providing matching R-values, along with higher durability and superior aesthetics, K-13 does not require expensive and unproven fire delay coatings. For more information regarding K-13 call 508-678-1118 or visit our web site @ www.atiincorporated.com.