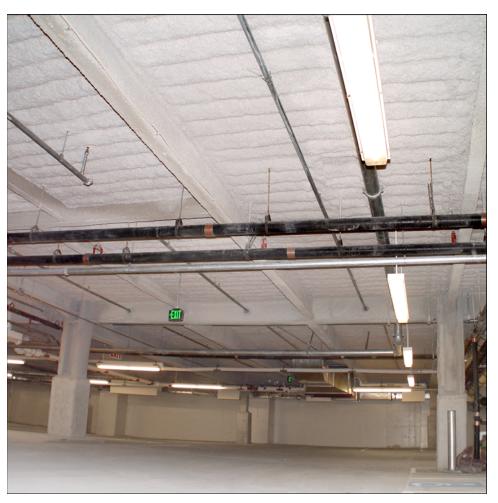

#### **DETAILS**

K-13 Light Grey 37,800 Square Feet 4.04" Thickness

Flame Spread of 5, Smoke Development of 5, Class "A" Noncombustible K-13 gets tapped for the below grade garage at the new Fan Pier Development. With the rapid rise of expandable foam products, which carry Smoke Development figures of over 450 and concerns of Flame Spread, K-13 stands alone. Providing matching R-values, along with higher durability and superior aesthetics, K-13 does not require expensive and unproven fire delay coatings. For more information regarding K-13 call 508-678-1118 or visit our web site @ www.atiincorporated.com.