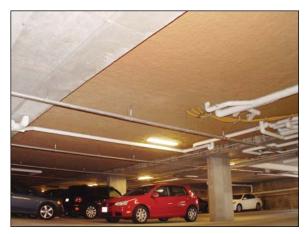

### **DETAILS**

K-13 Tan 67,000 Square Feet 2.34" Thickness

Performance meets function with this application of Tan K-13 at the Residences at Rivers Edge. No broken ceiling tiles, no fiberglass batts that have been moved and not returned to the proper position creating a freezing plenum space, and no complaints of cold floors. Cube 3 once again taps K-13 as the thermal insulation in a below grade parking garage. Not only did the K-13 provide a monolithic high performance thermal barrier, but provided the additional ceiling height that was necessary. For more information regarding K-13 call 508-678-1118 or visit our web site @ www.atiincorporated.com.