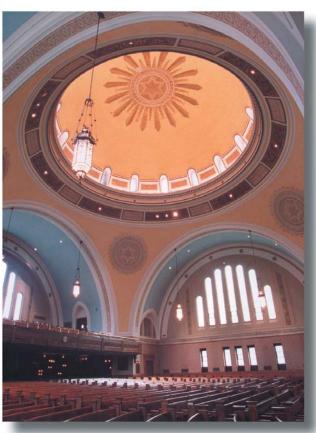

## **DETAILS**

SonaSpray, Gold, Blue, Yellow 21,000 Square Feet .5" Thickness This spectacular before and after is thanks to 3 special colors of SonaSpray "fc" and magnificent 150 year old architecture. Following an asbestos removal procedure, SonaSpray "fc" was selected for its ability to be manufactured in any color. The color matching of the historic colors was completed in approximately 2 weeks with the custom material delivered to the job site ready for application. Due to the irregular substrate, the SonaSpray "fc" was rolled and oversprayed to ensure an even layer of acoustical material. The 4 week operation, including scaffolding removal, was completed on time 3 days before a scheduled wedding. For more information regarding SonaSpray "fc" call 508-678-1118 or visit our website at www.atiincorporated.com.