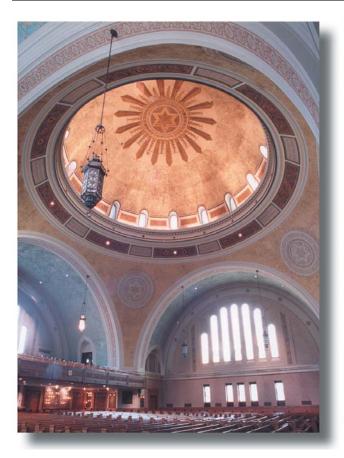

## **DETAILS**

SonaSpray, Gold, Blue, Yellow 21,000 Square Feet .5" Thickness This spectacular before and after is thanks to 3 special colors of SonaSpray "fc" and magnificent 150 year old architecture. Following an asbestos removal procedure, SonaSpray "fc" was selected for its ability to be manufactured in any color. The color matching of the historic colors was completed in approximately 2 weeks with the custom material delivered to the job site ready for application. Due to the irregular substrate, the SonaSpray "fc" was rolled and oversprayed to ensure an even layer of acoustical material. The 4 week operation, including scaffolding removal, was completed on time 3 days before a scheduled wedding. For more information regarding SonaSpray "fc" call 508-678-1118 or visit our website at www.atiincorporated.com.