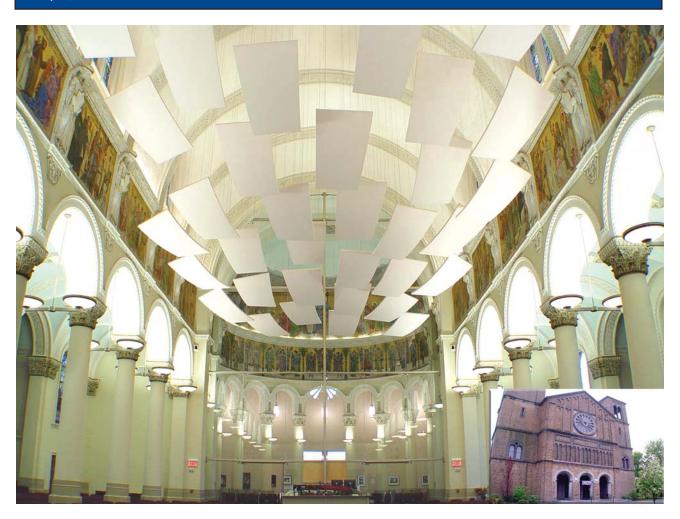

#### **DETAILS**

Sona-Spray "fc" White 8,700 Square Feet 1" Thickness CBT taps Sona-Spray "fc" for acoustical control in this recent renovation of a historic catholic church in Cambridge Massachusetts. The ability of Sona-Spray "fc" to conform to the towering arched ceiling provides reverberation control without detracting from the original architecture. Applied at 1", in conjunction with hanging deflection panels, the Sona-Spray "fc" compliments the high production musical performances at services. For more information regarding Sona-Spray "fc" call 508-678-1118 or visit our web site @ www.atiincorporated.com.