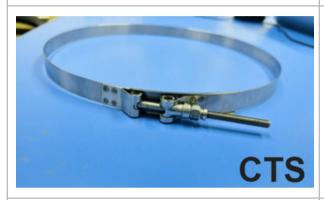

#### **SS T Bolt Clamps**

Stripe Thickness - 0.7-0.8 mm

T Bolt range - maximum - 15 mm dia

Stripe width - 19 mm