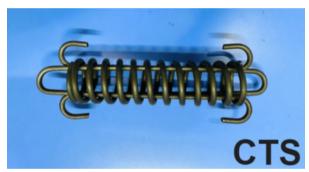

### Spring/Hook tensioning assembly

MS with Electroplating,

SS304, SS316 Spring - 5 mm dia

Hook Dia - 6.5 mm