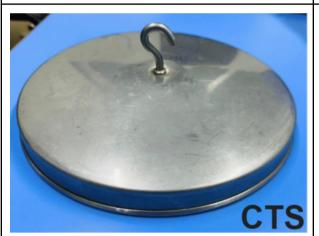

### Spring/Hook tensioning assembly

MS with Electroplating,

SS304, SS316 Spring - 5 mm dia

Hook Dia - 6.5 mm