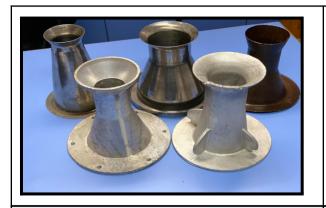

## Top collar and Bottom cap for cages

Various sizes as per your requirement.

Venturi in MS/ MS Casting/ Aluminium casting, SS304 and SS316

Fluorescent powder for leak detection test. Available in different colors.