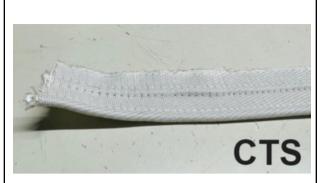

### PTFE Sewing Threads

#### Dinear available in:

- 1250D
- 1500D
- 2000D
- 2500D

(For data sheet, please request)