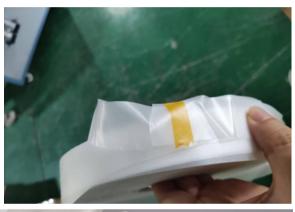

#### **PTFETape**

Available in 22 mm wide rolls 200 meters/roll

### Advantages:

Used to seal Sewing holes. Stops emission from needle holes Used for high temp applications Temp - 350 C