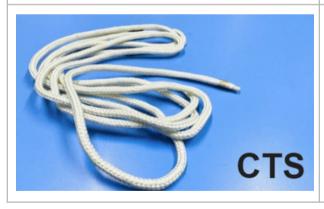

#### Fiberglass ropes

rope dia - 5 mm Suitable up to > 300c

Molds to make Fiberglass groove for Snap band

Molds to make Felt Groove