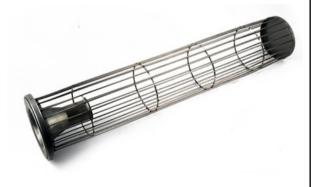

## Filter Cages

MOC MSGI with HR paint SS304 SS316

Collar design RFT collar Flange Collar Wire design