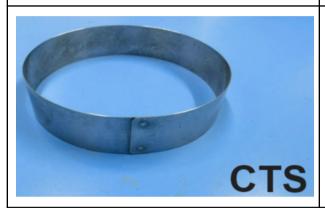

# SS Snap Rings / Compression band complete with SS Rivet

0.4 mm to 0.5 mm thickness Dia - Made to order

Folders for specialized operations

#### **Stainless Steel Stripes**

Spring steel is used to make Compression bands, Snap rings.

Stripe thickness - 0.4 mm - 0.5 mm Stripe width - 12.7 mm, 25.4 mm, 19 mm or customized. Edges will be half-round so that they do not cut the fabric