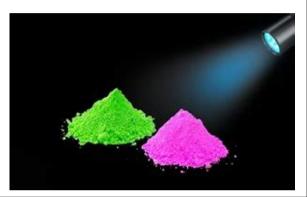

## Top collar and Bottom cap for cages

Various sizes as per your requirement.

Venturi in MS/ MS Casting/ Aluminium casting, SS304 and SS316

Fluorescent powder for leak detection test. Available in different colors.

Green Pink Orange

**LED UV touch** 

**Dhaval Khatadia** WhatsApp contact

+91 9867647746

Sales@ctsolutions.in

• Creative Techno Solutions B/602, Pushp Vinod 1, S.V. Road, Kora Kendra Borivali (W) - Mumbai 400092