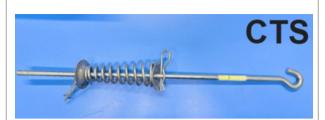

# SS / MS with Electroplating J Hook Spring assembly

Rod Length and Number of Holes - Can be customized Top and Bottom Washer - 2 mm thick Spring - 5 mm dia Pins - 3.5 mm

### Spring/Hook tensioning assembly

MS with Electroplating,

SS304, SS316 Spring - 5 mm dia

Hook Dia - 6.5 mm