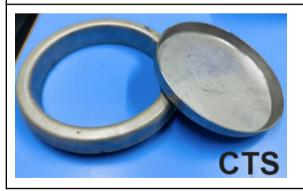

with Electroplating,

SS304, SS316 Spring - 5 mm dia

Hook Dia - 6.5 mm



#### Fiberglass ropes

rope dia - 5 mm Suitable up to > 300c



Molds to make Fiberglass groove for Snap band



Molds to make Felt Groove



### **DCap**

SS 304 , SS316, MS with electroplating, 1 mm thick



#### **SS Rivets**

Height 2.6 mm half round OD - 4.2 mm We can customize rivets also as per per your Snap ring design.



#### **Stainless Steel Stripes**

Spring steel is used to make Compression bands, Snap rings.

Stripe thickness - 0.4 mm - 0.5 mm Stripe width - 12.7 mm, 25.4 mm, 19 mm or customized. Edges will be half-round so that they do not cut the fabric



# SS Snap Rings / Compression band complete with SS Rivet

0.4 mm to 0.5 mm thickness Dia - Made to order



Folders for specialized operations



## Top collar and Bottom cap for cages

Various sizes as per your requirement.



Venturi in MS/ MS Casting/ Aluminium casting, SS304 and SS316



Fluorescent powder for leak detection test. Available in different colors.

Green Pink Orange



**LED UV touch** 



**Dhaval Khatadia** WhatsApp contact





+91 9867647746



Sales@ctsolutions.in



• Creative Techno Solutions B/602, Pushp Vinod 1, S.V. Road, Kora Kendra Borivali (W) - Mumbai 400092