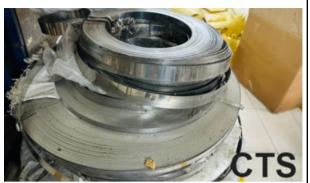

#### **Stainless Steel Stripes**

Spring steel is used to make Compression bands, Snap rings.

Stripe thickness - 0.4 mm - 0.5 mm Stripe width - 12.7 mm, 25.4 mm, 19 mm or customized. Edges will be half-round so that they do not cut the fabric