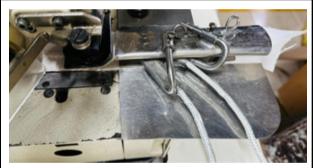

### PTFE Sewing Threads

#### Dinear available in:

- 1250D
- 1500D
- 2000D
- 2500D

(For data sheet, please request)

#### **PTFETape**

Available in 22 mm wide rolls 200 meters/roll

### Advantages:

Used to seal Sewing holes. Stops emission from needle holes Used for high temp applications Temp - 350 C