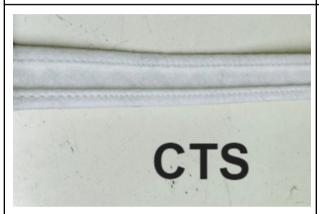

### PTFE Sewing Threads

#### Dinear available in:

- 1250D
- 1500D
- 2000D
- 2500D

(For data sheet, please request)

#### **PTFETape**

Available in 22 mm wide rolls 200 meters/roll

### Advantages:

Used to seal Sewing holes. Stops emission from needle holes Used for high temp applications Temp - 350 C