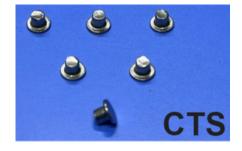

#### **SS Rivets**

Height 2.6 mm half round OD - 4.2 mm We can customize rivets also as per per your Snap ring design.