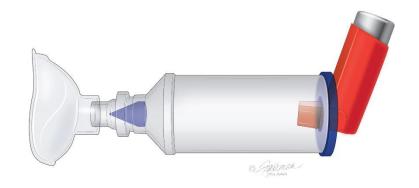

## **SMART Therapy**

Symbicort
Budesonide/Formoterol

Assembled Inhaler with Spacer
All children using this medicine should use a spacer

SMART stands for <u>Single Maintenance and Reliever Therapy</u>. This medicine may be prescribed as **BOTH** a **controller AND** a **rescue medicine**. This medicine can prevent asthma symptoms and help stop them after they start. It works by combining two types of medicines to work quickly and last a long time after you take it.