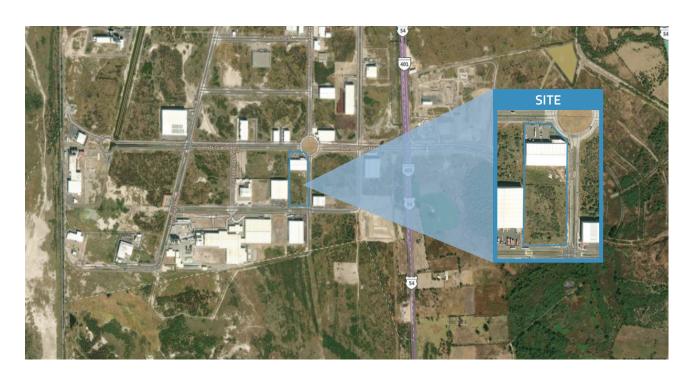

## **PROPERTY DETAILS**

This plant was built in 2016 in the acclaimed industrial park, Centro Logístico Jalisco (CLJ). CLJ is a gated and guarded industrial park located about 30 miles southwest of Guadalajara. It is situated just a short distance from the expressway down to Manzanillo, Mexico's main commercial Pacific Ocean port. A recently completed nearby expressway provides excellent and fast access to the Guadalajara Regional Airport as well as access to the main highway to Mexico City. This same highway is being extended to Veracruz, Mexico's prime eastern commercial port. CLJ has its own Mexican Customs Clearance facility within the park, making it an ideal location for distribution within Mexico and for importing and exporting activities worldwide.

> Address: Pioneer Balloon Avenida Guadalajara 101

Acatlán de Juárez, Mexico

93,030 SF

Land: 9.43 Acres (Includes developable land)

Year Built: 2016

GLA: