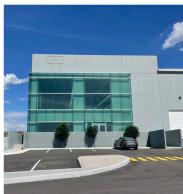

Its specs include tilt-up walls, metal sheet KR-18 roofs cal 24 with skylights, 32-foot clear height, 3 ramps, 28 docks, hoses and cabinets, CCTV system with 24/7 security.

**Address** 

Amexhe Industrial Park 2 Robotica Manzana III Apaseo el Grande, Mexico