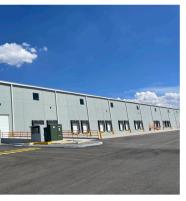

Its specs include tilt-up walls, metal sheet KR-18 roofs cal 24 with skylights, 32-foot clear height, 3 ramps, 28 docks, hoses and cabinets, CCTV system with 24/7 security.

**Address** 

Amexhe Industrial Park 2 Robotica Manzana III Apaseo el Grande, Mexico