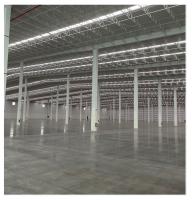

Its specs include tilt-up walls, metal sheet KR-18 roofs cal 24 with skylights, 32-foot clear height, 3 ramps, 28 docks, hoses and cabinets, CCTV system with 24/7 security.

**Address** 

Amexhe Industrial Park 2 Robotica Manzana III Apaseo el Grande, Mexico