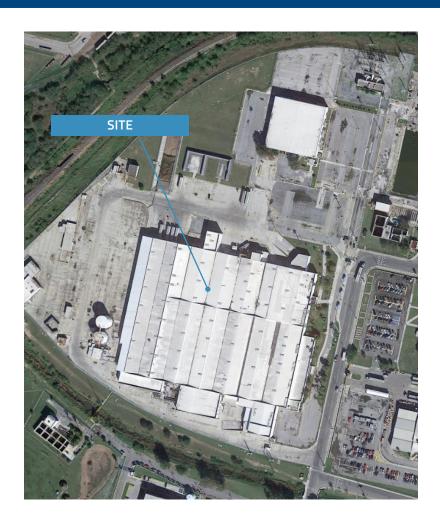

## **PROPERTY DETAILS**

This property includes a 40,000 SF building with available space and about 5 acres of laydown or trailer parking/building expansion potential, and another land parcel available nearby. The main building is fully-leased to Inteva and Trico. The project's location is convenient for international trade and connectivity. The location is prime, near the border, and it is in a safe and secure industrial park with significant power infrastructure.

Address

Michigan 1017, Parque Industrial del Norte 87316 Matamoros, Tamaulipas, Mexico 414,470 SF

GLA Land

5 Acres Available