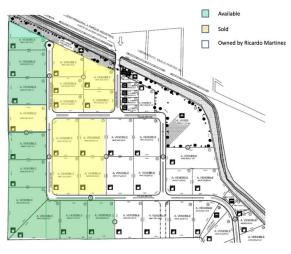

## **PROPERTY DETAILS**

This highly-sought developable land in Matamoros's industrial zone spans 64.28 acres of divisible property. Within Palmares Industrial Park, the project has close proximity to Reynosa Highway and Los Indios International Bridge. It is also located near many manufacturing and distribution users, including Tier 1, 2, and 3 auto manufacturing.

Land

+/-64.28 Acres; Development Land within a growing industrial park