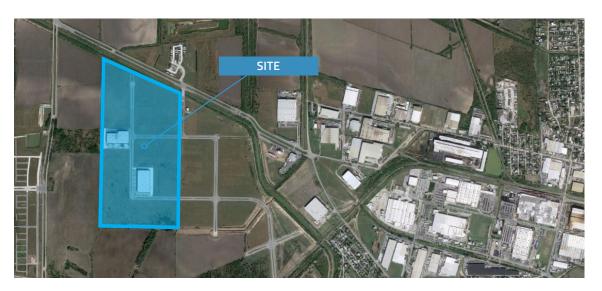

## **PROPERTY DETAILS**

This highly-sought developable land in Matamoros's industrial zone spans 64.28 acres of divisible property. Within Palmares Industrial Park, the project has close proximity to Reynosa Highway and Los Indios International Bridge. It is also located near many manufacturing and distribution users, including Tier 1, 2, and 3 auto manufacturing.

It was designed to provide users flexible development plans to meet a variety of business needs. The site has existing natural gas, with city water and sewage.

Address

Palmares Industrial Park Matamoros, Mexico