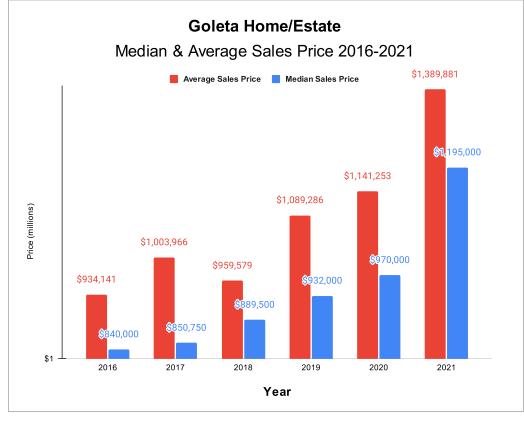

| GOLETA |              |          |              |          |             |          |               |          |                    |          |                   |          |
|--------|--------------|----------|--------------|----------|-------------|----------|---------------|----------|--------------------|----------|-------------------|----------|
| YEAR   | Total Active |          | New Listings |          | Number Sold |          | Sold Volume   |          | Average Sale Price |          | Median Sale Price |          |
|        | This Year    | % Change | This Year    | % Change | This Year   | % Change | This Year     | % Change | This Year          | % Change | This Year         | % Change |
| 2021   | 175          | 15.89%   | 166          | 20.29%   | 147         | 28.95%   | \$204,312,471 | 57.04%   | \$1,389,881        | 21.79%   | \$1,195,000       | 23.20%   |
| 2020   | 151          | -5.03%   | 138          | -5.48%   | 114         | -6.56%   | \$130,102,891 | -2.10%   | \$1,141,253        | 4.77%    | \$970,000         | 4.08%    |
| 2019   | 159          | -13.59%  | 146          | -13.10%  | 122         | -10.95%  | \$132,892,874 | 1.09%    | \$1,089,286        | 13.52%   | \$932,000         | 4.78%    |
| 2018   | 184          | 18.71%   | 168          | 23.53%   | 137         | 12.30%   | \$131,462,285 | 7.33%    | \$959,579          | -4.42%   | \$889,500         | 4.55%    |
| 2017   | 155          | -14.36%  | 136          | -18.07%  | 122         | -2.40%   | \$122,483,840 | 4.90%    | \$1,003,966        | 7.47%    | \$850,750         | 1.28%    |
| 2016   | 181          |          | 166          |          | 125         |          | \$116,767,624 |          | \$934,141          |          | \$840,000         |          |