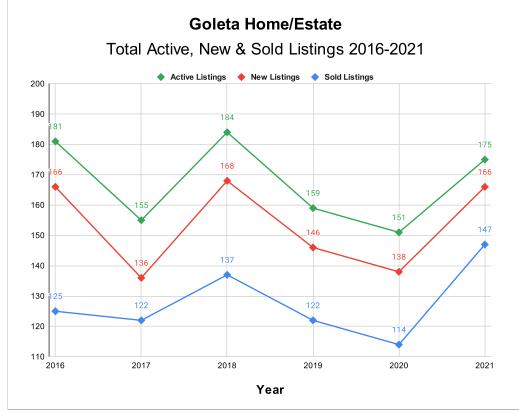

| GOLETA |              |          |              |          |             |          |               |          |                    |          |                   |          |
|--------|--------------|----------|--------------|----------|-------------|----------|---------------|----------|--------------------|----------|-------------------|----------|
| YEAR   | Total Active |          | New Listings |          | Number Sold |          | Sold Volume   |          | Average Sale Price |          | Median Sale Price |          |
|        | This Year    | % Change | This Year    | % Change | This Year   | % Change | This Year     | % Change | This Year          | % Change | This Year         | % Change |
| 2021   | 175          | 15.89%   | 166          | 20.29%   | 147         | 28.95%   | \$204,312,471 | 57.04%   | \$1,389,881        | 21.79%   | \$1,195,000       | 23.20%   |
| 2020   | 151          | -5.03%   | 138          | -5.48%   | 114         | -6.56%   | \$130,102,891 | -2.10%   | \$1,141,253        | 4.77%    | \$970,000         | 4.08%    |
| 2019   | 159          | -13.59%  | 146          | -13.10%  | 122         | -10.95%  | \$132,892,874 | 1.09%    | \$1,089,286        | 13.52%   | \$932,000         | 4.78%    |
| 2018   | 184          | 18.71%   | 168          | 23.53%   | 137         | 12.30%   | \$131,462,285 | 7.33%    | \$959,579          | -4.42%   | \$889,500         | 4.55%    |
| 2017   | 155          | -14.36%  | 136          | -18.07%  | 122         | -2.40%   | \$122,483,840 | 4.90%    | \$1,003,966        | 7.47%    | \$850,750         | 1.28%    |
| 2016   | 181          |          | 166          |          | 125         |          | \$116,767,624 |          | \$934,141          |          | \$840,000         |          |