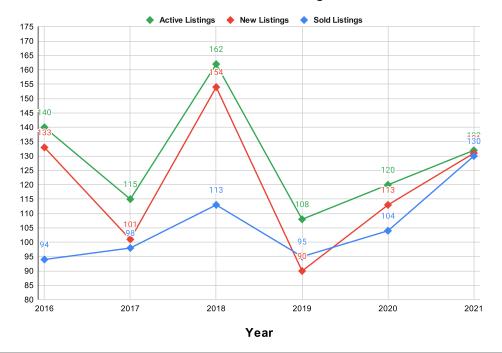

## **Goleta Condos**

Total Active, New & Sold Listings 2016-2021

| GOLETA |              |          |              |          |             |          |              |          |                    |          |                   |          |
|--------|--------------|----------|--------------|----------|-------------|----------|--------------|----------|--------------------|----------|-------------------|----------|
| YEAR   | Total Active |          | New Listings |          | Number Sold |          | Sold Volume  |          | Average Sale Price |          | Median Sale Price |          |
|        | This Year    | % Change | This Year    | % Change | This Year   | % Change | This Year    | % Change | This Year          | % Change | This Year         | % Change |
| 2021   | 132          | 10.00%   | 131          | 15.93%   | 130         | 25.00%   | \$98,228,640 | 48.48%   | \$755,605          | 18.78%   | \$704,000         | 15.41%   |
| 2020   | 120          | 11.11%   | 113          | 25.56%   | 104         | 9.47%    | \$66,157,428 | 8.10%    | \$636,129          | -1.25%   | \$610,000         | 1.33%    |
| 2019   | 108          | -33.33%  | 90           | -41.56%  | 95          | -15.93%  | \$61,198,745 | -15.91%  | \$644,197          | 0.03%    | \$602,000         | -0.50%   |
| 2018   | 162          | 40.87%   | 154          | 52.48%   | 113         | 15.31%   | \$72,773,876 | 34.20%   | \$644,017          | 16.38%   | \$605,000         | 11.52%   |
| 2017   | 115          | -17.86%  | 101          | -24.06%  | 98          | 4.26%    | \$54,228,973 | 7.82%    | \$553,357          | 3.42%    | \$542,500         | 8.61%    |
| 2016   | 140          |          | 133          |          | 94          |          | \$50,297,173 |          | \$535,076          |          | \$499,500         |          |