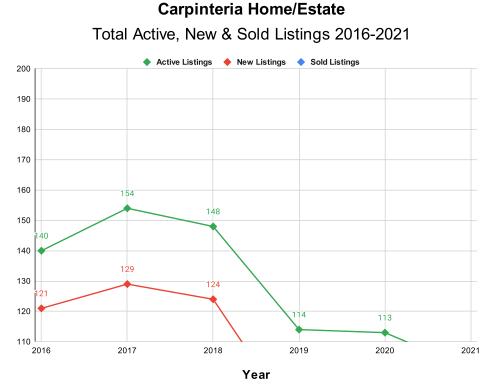

| CARPINTERIA  |                                         |                                                                                       |                                                                                                                  |                                                                                                                                                              |                                                                                                                                                                                       |                                                                                                                                                                                                                                                                           |                                                                                                                                                                                                                                                                                                                                                                      |                                                                                                                                                                                                                                                                                                                                                                                                                      |                                                                                                                                                                                                                                                                                                                                                                                                                                                                                                                                                                                                                                                                                                                                                             |                                                                                                                                                                                                                                                                                                                                                                                                                                                                                                                                           |                                                                                                                                                                                                                                                                                                                                                                                                                                                                                                                                                                                                                                                                                                                                                                    |
|--------------|-----------------------------------------|---------------------------------------------------------------------------------------|------------------------------------------------------------------------------------------------------------------|--------------------------------------------------------------------------------------------------------------------------------------------------------------|---------------------------------------------------------------------------------------------------------------------------------------------------------------------------------------|---------------------------------------------------------------------------------------------------------------------------------------------------------------------------------------------------------------------------------------------------------------------------|----------------------------------------------------------------------------------------------------------------------------------------------------------------------------------------------------------------------------------------------------------------------------------------------------------------------------------------------------------------------|----------------------------------------------------------------------------------------------------------------------------------------------------------------------------------------------------------------------------------------------------------------------------------------------------------------------------------------------------------------------------------------------------------------------|-------------------------------------------------------------------------------------------------------------------------------------------------------------------------------------------------------------------------------------------------------------------------------------------------------------------------------------------------------------------------------------------------------------------------------------------------------------------------------------------------------------------------------------------------------------------------------------------------------------------------------------------------------------------------------------------------------------------------------------------------------------|-------------------------------------------------------------------------------------------------------------------------------------------------------------------------------------------------------------------------------------------------------------------------------------------------------------------------------------------------------------------------------------------------------------------------------------------------------------------------------------------------------------------------------------------|--------------------------------------------------------------------------------------------------------------------------------------------------------------------------------------------------------------------------------------------------------------------------------------------------------------------------------------------------------------------------------------------------------------------------------------------------------------------------------------------------------------------------------------------------------------------------------------------------------------------------------------------------------------------------------------------------------------------------------------------------------------------|
| Total Active |                                         | New Listings                                                                          |                                                                                                                  | Number Sold                                                                                                                                                  |                                                                                                                                                                                       | Sold Volume                                                                                                                                                                                                                                                               |                                                                                                                                                                                                                                                                                                                                                                      | Average Sale Price                                                                                                                                                                                                                                                                                                                                                                                                   |                                                                                                                                                                                                                                                                                                                                                                                                                                                                                                                                                                                                                                                                                                                                                             | Median Sale Price                                                                                                                                                                                                                                                                                                                                                                                                                                                                                                                         |                                                                                                                                                                                                                                                                                                                                                                                                                                                                                                                                                                                                                                                                                                                                                                    |
| This Year    | % Change                                | This Year                                                                             | % Change                                                                                                         | This Year                                                                                                                                                    | % Change                                                                                                                                                                              | This Year                                                                                                                                                                                                                                                                 | % Change                                                                                                                                                                                                                                                                                                                                                             | This Year                                                                                                                                                                                                                                                                                                                                                                                                            | % Change                                                                                                                                                                                                                                                                                                                                                                                                                                                                                                                                                                                                                                                                                                                                                    | This Year                                                                                                                                                                                                                                                                                                                                                                                                                                                                                                                                 | % Change                                                                                                                                                                                                                                                                                                                                                                                                                                                                                                                                                                                                                                                                                                                                                           |
| 101          | -10.62%                                 | 90                                                                                    | -5.26%                                                                                                           | 76                                                                                                                                                           | 1.33%                                                                                                                                                                                 | \$214,082,080                                                                                                                                                                                                                                                             | 40.28%                                                                                                                                                                                                                                                                                                                                                               | \$2,816,869                                                                                                                                                                                                                                                                                                                                                                                                          | 38.43%                                                                                                                                                                                                                                                                                                                                                                                                                                                                                                                                                                                                                                                                                                                                                      | \$1,527,500                                                                                                                                                                                                                                                                                                                                                                                                                                                                                                                               | 32.83%                                                                                                                                                                                                                                                                                                                                                                                                                                                                                                                                                                                                                                                                                                                                                             |
| 113          | -0.88%                                  | 95                                                                                    | 15.85%                                                                                                           | 75                                                                                                                                                           | -5.06%                                                                                                                                                                                | \$152,612,885                                                                                                                                                                                                                                                             | -52.05%                                                                                                                                                                                                                                                                                                                                                              | \$2,034,838                                                                                                                                                                                                                                                                                                                                                                                                          | -49.49%                                                                                                                                                                                                                                                                                                                                                                                                                                                                                                                                                                                                                                                                                                                                                     | \$1,150,000                                                                                                                                                                                                                                                                                                                                                                                                                                                                                                                               | -4.96%                                                                                                                                                                                                                                                                                                                                                                                                                                                                                                                                                                                                                                                                                                                                                             |
| 114          | -22.97%                                 | 82                                                                                    | -33.87%                                                                                                          | 79                                                                                                                                                           | 11.27%                                                                                                                                                                                | \$318,279,227                                                                                                                                                                                                                                                             | 198.49%                                                                                                                                                                                                                                                                                                                                                              | \$4,028,851                                                                                                                                                                                                                                                                                                                                                                                                          | 168.26%                                                                                                                                                                                                                                                                                                                                                                                                                                                                                                                                                                                                                                                                                                                                                     | \$1,210,000                                                                                                                                                                                                                                                                                                                                                                                                                                                                                                                               | 3.08%                                                                                                                                                                                                                                                                                                                                                                                                                                                                                                                                                                                                                                                                                                                                                              |
| 148          | -3.90%                                  | 124                                                                                   | -3.88%                                                                                                           | 71                                                                                                                                                           | -22.83%                                                                                                                                                                               | \$106,629,591                                                                                                                                                                                                                                                             | -45.73%                                                                                                                                                                                                                                                                                                                                                              | \$1,501,825                                                                                                                                                                                                                                                                                                                                                                                                          | -29.68%                                                                                                                                                                                                                                                                                                                                                                                                                                                                                                                                                                                                                                                                                                                                                     | \$1,173,800                                                                                                                                                                                                                                                                                                                                                                                                                                                                                                                               | 8.18%                                                                                                                                                                                                                                                                                                                                                                                                                                                                                                                                                                                                                                                                                                                                                              |
| 154          | 10.00%                                  | 129                                                                                   | 6.61%                                                                                                            | 92                                                                                                                                                           | 27.78%                                                                                                                                                                                | \$196,479,363                                                                                                                                                                                                                                                             | 60.38%                                                                                                                                                                                                                                                                                                                                                               | \$2,135,645                                                                                                                                                                                                                                                                                                                                                                                                          | 25.51%                                                                                                                                                                                                                                                                                                                                                                                                                                                                                                                                                                                                                                                                                                                                                      | \$1,085,000                                                                                                                                                                                                                                                                                                                                                                                                                                                                                                                               | 15.12%                                                                                                                                                                                                                                                                                                                                                                                                                                                                                                                                                                                                                                                                                                                                                             |
| 140          |                                         | 121                                                                                   |                                                                                                                  | 72                                                                                                                                                           |                                                                                                                                                                                       | \$122,510,470                                                                                                                                                                                                                                                             |                                                                                                                                                                                                                                                                                                                                                                      | \$1,701,534                                                                                                                                                                                                                                                                                                                                                                                                          |                                                                                                                                                                                                                                                                                                                                                                                                                                                                                                                                                                                                                                                                                                                                                             | \$942,500                                                                                                                                                                                                                                                                                                                                                                                                                                                                                                                                 |                                                                                                                                                                                                                                                                                                                                                                                                                                                                                                                                                                                                                                                                                                                                                                    |
|              | This Year   101   113   114   148   154 | This Year % Change   101 -10.62%   113 -0.88%   114 -22.97%   148 -3.90%   154 10.00% | This Year % Change This Year   101 -10.62% 90   113 -0.88% 95   114 -22.97% 82   148 -3.90% 124   154 10.00% 129 | This Year % Change This Year % Change   101 -10.62% 90 -5.26%   113 -0.88% 95 15.85%   114 -22.97% 82 -33.87%   148 -3.90% 124 -3.88%   154 10.00% 129 6.61% | This Year % Change This Year % Change This Year   101 -10.62% 90 -5.26% 76   113 -0.88% 95 15.85% 75   114 -22.97% 82 -33.87% 79   148 -3.90% 124 -3.88% 71   154 10.00% 129 6.61% 92 | Total Active New Listings Number Sold   This Year % Change This Year % Change This Year % Change   101 -10.62% 90 -5.26% 76 1.33%   113 -0.88% 95 15.85% 75 -5.06%   114 -22.97% 82 -33.87% 79 11.27%   148 -3.90% 124 -3.88% 71 -22.83%   154 10.00% 129 6.61% 92 27.78% | Total Active New Listings Number Sold Sold Volu   This Year % Change This Year % Change This Year % Change This Year   101 -10.62% 90 -5.26% 76 1.33% \$214,082,080   113 -0.88% 95 15.85% 75 -5.06% \$152,612,885   114 -22.97% 82 -3.3.87% 79 11.27% \$318,279,227   148 -3.90% 124 -3.88% 71 -22.83% \$106,629,591   154 10.00% 129 6.61% 92 27.78% \$196,479,363 | Total Active New Listings Number Sold Sold Volume   This Year % Change This Year % Change This Year % Change This Year % Change   101 -10.62% 90 -5.26% 76 1.33% \$214,082,080 40.28%   113 -0.88% 95 15.85% 75 -5.06% \$152,612,885 -52.05%   114 -22.97% 82 -33.87% 79 11.27% \$318,279,227 198.49%   148 -3.90% 124 -3.88% 71 -22.83% \$106,629,591 -45.73%   154 10.00% 129 6.61% 92 27.78% \$196,479,363 60.38% | Total Active New Listings Number Sold Sold Volume Average Sa   This Year % Change % Chang | Total Active New Listings Number Sold Sold Volume Average Sale Price   This Year % Change This Year % Change This Year % Change This Year % Change   101 -10.62% 90 -5.26% 76 1.33% \$214,082,080 40.28% \$2,816,869 38.43%   113 -0.88% 95 15.85% 75 -5.06% \$152,612,885 -52.05% \$2,034,838 -49.49%   114 -22.97% 82 -33.87% 79 11.27% \$318,279,227 198.49% \$4,028,851 168.26%   148 -3.90% 124 -3.88% 71 -22.83% \$106,629,591 -45.73% \$1,501,825 -29.68%   154 10.00% 129 6.61% 92 27.78% \$196,479,363 60.38% \$2,135,645 25.51% | Total Active New Listings Number Sold Sold Volume Average Sale Price Median Sale   This Year % Change This Year |