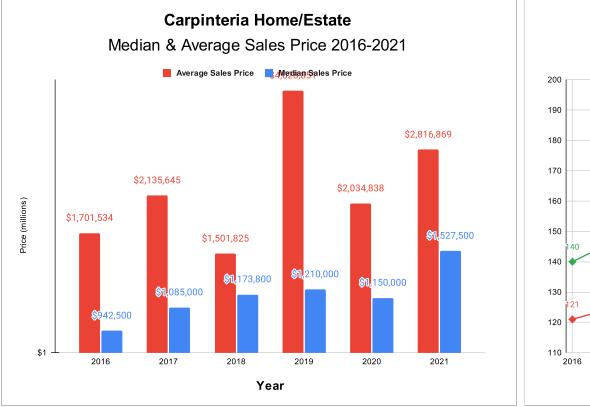

| CARPINTERIA  |                                         |                                                                                       |                                                                                                                  |                                                                                                                                                              |                                                                                                                                                                                       |                                                                                                                                                                                                                                                                           |                                                                                                                                                                                                                                                                                                                                                                      |                                                                                                                                                                                                                                                                                                                                                                                                                      |                                                                                                                                                                                                                                                                                                                                                                                                                                                                                                                                                                                                                                                                                                                                                             |                                                                                                                                                                                                                                                                                                                                                                                                                                                                                                                                           |                                                                                                                                                                                                                                                                                                                                                                                                                                                                                                                                                                                                                                                                                                                                                                    |
|--------------|-----------------------------------------|---------------------------------------------------------------------------------------|------------------------------------------------------------------------------------------------------------------|--------------------------------------------------------------------------------------------------------------------------------------------------------------|---------------------------------------------------------------------------------------------------------------------------------------------------------------------------------------|---------------------------------------------------------------------------------------------------------------------------------------------------------------------------------------------------------------------------------------------------------------------------|----------------------------------------------------------------------------------------------------------------------------------------------------------------------------------------------------------------------------------------------------------------------------------------------------------------------------------------------------------------------|----------------------------------------------------------------------------------------------------------------------------------------------------------------------------------------------------------------------------------------------------------------------------------------------------------------------------------------------------------------------------------------------------------------------|-------------------------------------------------------------------------------------------------------------------------------------------------------------------------------------------------------------------------------------------------------------------------------------------------------------------------------------------------------------------------------------------------------------------------------------------------------------------------------------------------------------------------------------------------------------------------------------------------------------------------------------------------------------------------------------------------------------------------------------------------------------|-------------------------------------------------------------------------------------------------------------------------------------------------------------------------------------------------------------------------------------------------------------------------------------------------------------------------------------------------------------------------------------------------------------------------------------------------------------------------------------------------------------------------------------------|--------------------------------------------------------------------------------------------------------------------------------------------------------------------------------------------------------------------------------------------------------------------------------------------------------------------------------------------------------------------------------------------------------------------------------------------------------------------------------------------------------------------------------------------------------------------------------------------------------------------------------------------------------------------------------------------------------------------------------------------------------------------|
| Total Active |                                         | New Listings                                                                          |                                                                                                                  | Number Sold                                                                                                                                                  |                                                                                                                                                                                       | Sold Volume                                                                                                                                                                                                                                                               |                                                                                                                                                                                                                                                                                                                                                                      | Average Sale Price                                                                                                                                                                                                                                                                                                                                                                                                   |                                                                                                                                                                                                                                                                                                                                                                                                                                                                                                                                                                                                                                                                                                                                                             | Median Sale Price                                                                                                                                                                                                                                                                                                                                                                                                                                                                                                                         |                                                                                                                                                                                                                                                                                                                                                                                                                                                                                                                                                                                                                                                                                                                                                                    |
| This Year    | % Change                                | This Year                                                                             | % Change                                                                                                         | This Year                                                                                                                                                    | % Change                                                                                                                                                                              | This Year                                                                                                                                                                                                                                                                 | % Change                                                                                                                                                                                                                                                                                                                                                             | This Year                                                                                                                                                                                                                                                                                                                                                                                                            | % Change                                                                                                                                                                                                                                                                                                                                                                                                                                                                                                                                                                                                                                                                                                                                                    | This Year                                                                                                                                                                                                                                                                                                                                                                                                                                                                                                                                 | % Change                                                                                                                                                                                                                                                                                                                                                                                                                                                                                                                                                                                                                                                                                                                                                           |
| 101          | -10.62%                                 | 90                                                                                    | -5.26%                                                                                                           | 76                                                                                                                                                           | 1.33%                                                                                                                                                                                 | \$214,082,080                                                                                                                                                                                                                                                             | 40.28%                                                                                                                                                                                                                                                                                                                                                               | \$2,816,869                                                                                                                                                                                                                                                                                                                                                                                                          | 38.43%                                                                                                                                                                                                                                                                                                                                                                                                                                                                                                                                                                                                                                                                                                                                                      | \$1,527,500                                                                                                                                                                                                                                                                                                                                                                                                                                                                                                                               | 32.83%                                                                                                                                                                                                                                                                                                                                                                                                                                                                                                                                                                                                                                                                                                                                                             |
| 113          | -0.88%                                  | 95                                                                                    | 15.85%                                                                                                           | 75                                                                                                                                                           | -5.06%                                                                                                                                                                                | \$152,612,885                                                                                                                                                                                                                                                             | -52.05%                                                                                                                                                                                                                                                                                                                                                              | \$2,034,838                                                                                                                                                                                                                                                                                                                                                                                                          | -49.49%                                                                                                                                                                                                                                                                                                                                                                                                                                                                                                                                                                                                                                                                                                                                                     | \$1,150,000                                                                                                                                                                                                                                                                                                                                                                                                                                                                                                                               | -4.96%                                                                                                                                                                                                                                                                                                                                                                                                                                                                                                                                                                                                                                                                                                                                                             |
| 114          | -22.97%                                 | 82                                                                                    | -33.87%                                                                                                          | 79                                                                                                                                                           | 11.27%                                                                                                                                                                                | \$318,279,227                                                                                                                                                                                                                                                             | 198.49%                                                                                                                                                                                                                                                                                                                                                              | \$4,028,851                                                                                                                                                                                                                                                                                                                                                                                                          | 168.26%                                                                                                                                                                                                                                                                                                                                                                                                                                                                                                                                                                                                                                                                                                                                                     | \$1,210,000                                                                                                                                                                                                                                                                                                                                                                                                                                                                                                                               | 3.08%                                                                                                                                                                                                                                                                                                                                                                                                                                                                                                                                                                                                                                                                                                                                                              |
| 148          | -3.90%                                  | 124                                                                                   | -3.88%                                                                                                           | 71                                                                                                                                                           | -22.83%                                                                                                                                                                               | \$106,629,591                                                                                                                                                                                                                                                             | -45.73%                                                                                                                                                                                                                                                                                                                                                              | \$1,501,825                                                                                                                                                                                                                                                                                                                                                                                                          | -29.68%                                                                                                                                                                                                                                                                                                                                                                                                                                                                                                                                                                                                                                                                                                                                                     | \$1,173,800                                                                                                                                                                                                                                                                                                                                                                                                                                                                                                                               | 8.18%                                                                                                                                                                                                                                                                                                                                                                                                                                                                                                                                                                                                                                                                                                                                                              |
| 154          | 10.00%                                  | 129                                                                                   | 6.61%                                                                                                            | 92                                                                                                                                                           | 27.78%                                                                                                                                                                                | \$196,479,363                                                                                                                                                                                                                                                             | 60.38%                                                                                                                                                                                                                                                                                                                                                               | \$2,135,645                                                                                                                                                                                                                                                                                                                                                                                                          | 25.51%                                                                                                                                                                                                                                                                                                                                                                                                                                                                                                                                                                                                                                                                                                                                                      | \$1,085,000                                                                                                                                                                                                                                                                                                                                                                                                                                                                                                                               | 15.12%                                                                                                                                                                                                                                                                                                                                                                                                                                                                                                                                                                                                                                                                                                                                                             |
| 140          |                                         | 121                                                                                   |                                                                                                                  | 72                                                                                                                                                           |                                                                                                                                                                                       | \$122,510,470                                                                                                                                                                                                                                                             |                                                                                                                                                                                                                                                                                                                                                                      | \$1,701,534                                                                                                                                                                                                                                                                                                                                                                                                          |                                                                                                                                                                                                                                                                                                                                                                                                                                                                                                                                                                                                                                                                                                                                                             | \$942,500                                                                                                                                                                                                                                                                                                                                                                                                                                                                                                                                 |                                                                                                                                                                                                                                                                                                                                                                                                                                                                                                                                                                                                                                                                                                                                                                    |
|              | This Year   101   113   114   148   154 | This Year % Change   101 -10.62%   113 -0.88%   114 -22.97%   148 -3.90%   154 10.00% | This Year % Change This Year   101 -10.62% 90   113 -0.88% 95   114 -22.97% 82   148 -3.90% 124   154 10.00% 129 | This Year % Change This Year % Change   101 -10.62% 90 -5.26%   113 -0.88% 95 15.85%   114 -22.97% 82 -33.87%   148 -3.90% 124 -3.88%   154 10.00% 129 6.61% | This Year % Change This Year % Change This Year   101 -10.62% 90 -5.26% 76   113 -0.88% 95 15.85% 75   114 -22.97% 82 -33.87% 79   148 -3.90% 124 -3.88% 71   154 10.00% 129 6.61% 92 | Total Active New Listings Number Sold   This Year % Change This Year % Change This Year % Change   101 -10.62% 90 -5.26% 76 1.33%   113 -0.88% 95 15.85% 75 -5.06%   114 -22.97% 82 -33.87% 79 11.27%   148 -3.90% 124 -3.88% 71 -22.83%   154 10.00% 129 6.61% 92 27.78% | Total Active New Listings Number Sold Sold Volu   This Year % Change This Year % Change This Year % Change This Year   101 -10.62% 90 -5.26% 76 1.33% \$214,082,080   113 -0.88% 95 15.85% 75 -5.06% \$152,612,885   114 -22.97% 82 -3.3.87% 79 11.27% \$318,279,227   148 -3.90% 124 -3.88% 71 -22.83% \$106,629,591   154 10.00% 129 6.61% 92 27.78% \$196,479,363 | Total Active New Listings Number Sold Sold Volume   This Year % Change This Year % Change This Year % Change This Year % Change   101 -10.62% 90 -5.26% 76 1.33% \$214,082,080 40.28%   113 -0.88% 95 15.85% 75 -5.06% \$152,612,885 -52.05%   114 -22.97% 82 -33.87% 79 11.27% \$318,279,227 198.49%   148 -3.90% 124 -3.88% 71 -22.83% \$106,629,591 -45.73%   154 10.00% 129 6.61% 92 27.78% \$196,479,363 60.38% | Total Active New Listings Number Sold Sold Volume Average Sa   This Year % Change % Chang | Total Active New Listings Number Sold Sold Volume Average Sale Price   This Year % Change This Year % Change This Year % Change This Year % Change   101 -10.62% 90 -5.26% 76 1.33% \$214,082,080 40.28% \$2,816,869 38.43%   113 -0.88% 95 15.85% 75 -5.06% \$152,612,885 -52.05% \$2,034,838 -49.49%   114 -22.97% 82 -33.87% 79 11.27% \$318,279,227 198.49% \$4,028,851 168.26%   148 -3.90% 124 -3.88% 71 -22.83% \$106,629,591 -45.73% \$1,501,825 -29.68%   154 10.00% 129 6.61% 92 27.78% \$196,479,363 60.38% \$2,135,645 25.51% | Total Active New Listings Number Sold Sold Volume Average Sale Price Median Sale   This Year % Change This Year |