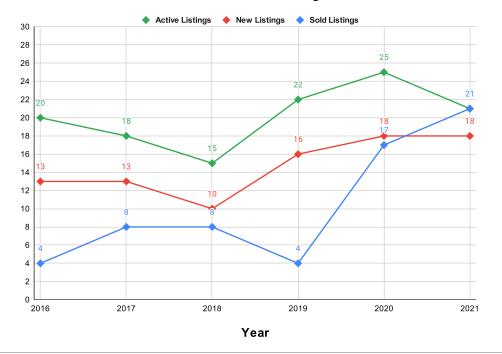

## **Montecito Condos**

Total Active, New & Sold Listings 2016-2021

| MONTECITO |              |          |              |          |             |          |              |          |                    |          |                   |          |
|-----------|--------------|----------|--------------|----------|-------------|----------|--------------|----------|--------------------|----------|-------------------|----------|
| YEAR      | Total Active |          | New Listings |          | Number Sold |          | Sold Volume  |          | Average Sale Price |          | Median Sale Price |          |
|           | This Year    | % Change | This Year    | % Change | This Year   | % Change | This Year    | % Change | This Year          | % Change | This Year         | % Change |
| 2021      | 21           | -16.00%  | 18           | 0.00%    | 21          | 23.53%   | \$52,268,000 | 41.11%   | \$2,488,952        | 14.23%   | \$2,156,000       | 16.54%   |
| 2020      | 25           | 13.64%   | 18           | 12.50%   | 17          | 325.00%  | \$37,040,500 | 644.08%  | \$2,178,853        | 75.08%   | \$1,850,000       | 38.68%   |
| 2019      | 22           | 46.67%   | 16           | 60.00%   | 4           | -50.00%  | \$4,978,000  | -68.81%  | \$1,244,500        | -37.62%  | \$1,334,000       | -14.35%  |
| 2018      | 15           | -16.67%  | 10           | -23.08%  | 8           | 0.00%    | \$15,959,000 | 69.96%   | \$1,994,875        | 69.96%   | \$1,557,500       | 53.74%   |
| 2017      | 18           | -10.00%  | 13           | 0.00%    | 8           | 100.00%  | \$9,390,115  | -3.17%   | \$1,173,764        | -51.59%  | \$1,013,058       | -49.35%  |
| 2016      | 20           |          | 13           |          | 4           |          | \$9,698,000  |          | \$2,424,500        |          | \$2,000,000       |          |