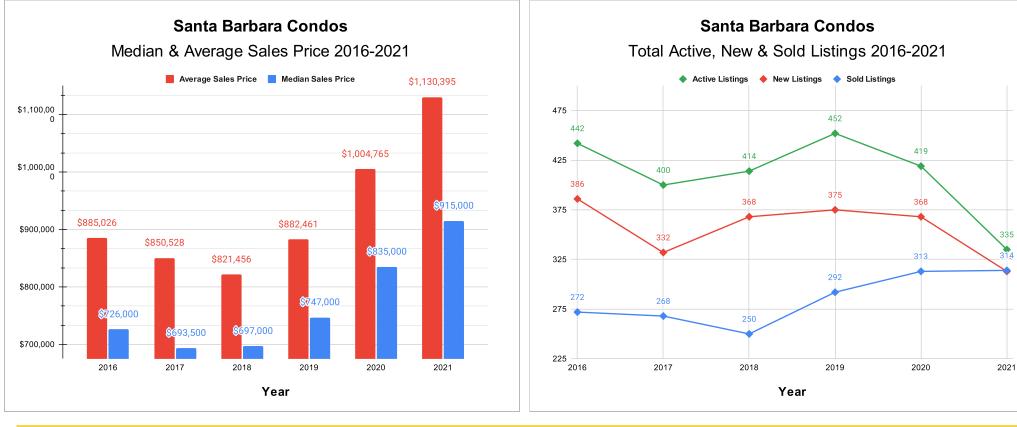

|  | CONDOS |  |
|--|--------|--|

| YEAR | Total Active |          | New Listings |          | Number Sold |          | Sold Volume   |          | Average Sale Price |          | Median Sale Price |          |
|------|--------------|----------|--------------|----------|-------------|----------|---------------|----------|--------------------|----------|-------------------|----------|
|      | This Year    | % Change | This Year    | % Change | This Year   | % Change | This Year     | % Change | This Year          | % Change | This Year         | % Change |
| 2021 | 335          | -20.05%  | 313          | -14.95%  | 314         | 0.32%    | \$354,943,899 | 12.86%   | \$1,130,395        | 12.50%   | \$915,000         | 9.58%    |
| 2020 | 419          | -7.30%   | 368          | -1.87%   | 313         | 7.19%    | \$314,491,304 | 22.05%   | \$1,004,765        | 13.86%   | \$835,000         | 11.78%   |
| 2019 | 452          | 9.18%    | 375          | 1.90%    | 292         | 16.80%   | \$257,678,631 | 25.47%   | \$882,461          | 7.43%    | \$747,000         | 7.17%    |
| 2018 | 414          | 3.50%    | 368          | 10.84%   | 250         | -6.72%   | \$205,364,124 | -9.90%   | \$821,456          | -3.42%   | \$697,000         | 0.50%    |
| 2017 | 400          | -9.50%   | 332          | -13.99%  | 268         | -1.47%   | \$227,941,497 | -5.31%   | \$850,528          | -3.90%   | \$693,500         | -4.48%   |
| 2016 | 442          |          | 386          |          | 272         |          | \$240,727,027 |          | \$885,026          |          | \$726,000         |          |