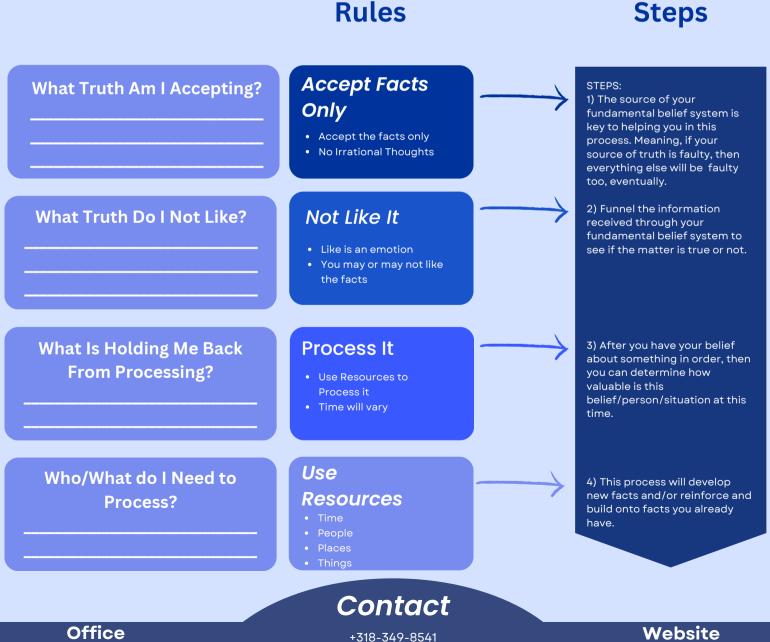

### Accept Facts Only • Accept the facts only • No Irrational Thoughts

### Not Like It

• Like is an emotion

You may or may not like the facts

#### **Process It**

Use Resources to
Process it

• Time will vary

#### Use

#### Resources

- Time
- Peopl
- Places
- Things

# Steps

1) The source of your

STEPS:

fundamental belief system is key to helping you in this process. Meaning, if your source of truth is faulty, then everything else will be faulty too, eventually. 2) Funnel the information received through your fundamental belief system to see if the matter is true or not.

3) After you have your belief about something in order, then you can determine how valuable is this belief/person/situation at this time.

4) This process will develop new facts and/or reinforce and build onto facts you already have.